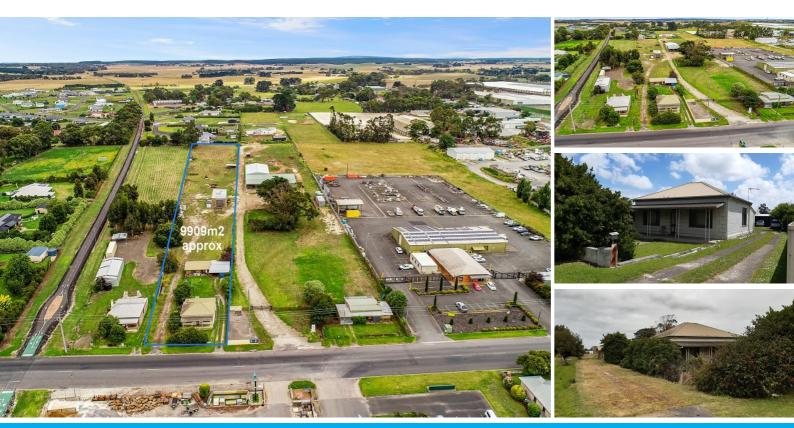

### 24 AVEY ROAD MOUNT GAMBIER

#### **INDUSTRIAL SITE**

- \* APROXIMATELY 1 Ha
- \* ZONING SE STRATEGIC EMPLOYMENT
- \* LARGE SHED OF APPROXIMATELY 160m2
- WITH 3 PHASE POWER
- \* PLUS A 3 BEDROOMED HOME LEASED
- \* FOR SALE BY NEGOTIATION \* CONTACT ALLEN SMITH 0419 869 854 RLA 269823