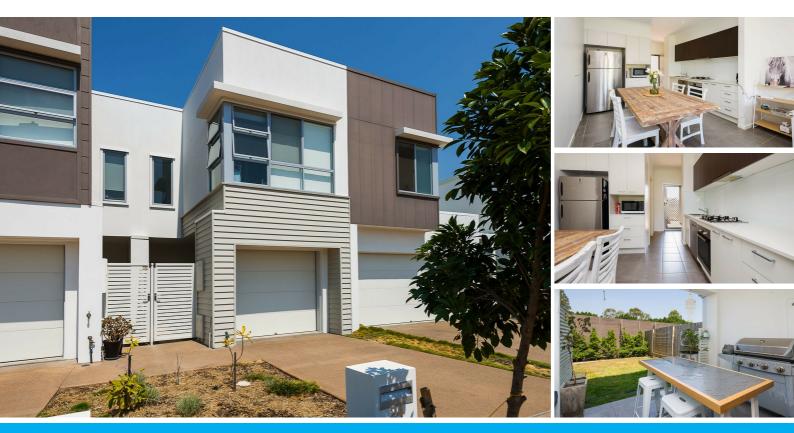

## **GREAT INVESTMENT IN HOPE ISLAND**

Situated in the lovely Cova estate of Hope Island this townhouse has excellent tenants in place until September. Only 6 years old and in as new condition this investment will be trouble free for years to come. Quality stainless steel Bosch appliances. The tiled living area is open and spacious opening to a private alfresco area and grassed courtyard outside. The 3 double bedrooms upstairs all have built in robes. The master has an ensuite and there is another full bathroom upstairs. Air conditioned in the living area and the master bedroom, with fans throughout including the alfresco area. Floor plan provided is a mirror image of this townhouse. Inspections by appointment. To be part of this growth pocket call me today.

• Built in 2014

- Tenanted at \$460 per week, lease expires 02/09/2021
- · Gas hob and hot water
- Electric stove, Bosch
- Stainless steel dishwasher
- · Air con in master bedroom, fans in all bedrooms
- Air con in downstairs living area
- Downstairs toilet in laundry
- Fan in downstairs living and outside in alfresco area
- NBN connected
- Water tank
- Grassed area at back
- Pet friendly

## 3 BED | 2 BATH | 1 CAR

PRICE: \$449,000

OPEN FOR INSPECTION: N/A

Chris Murray 0416068420 chrismurray@atrealty.com.au www.atrealty.com.au