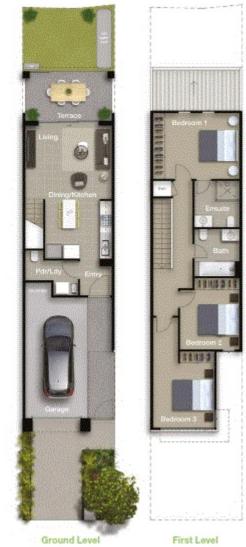

#### FLOORPLAN TYPE A. COASTAL

#### TERRACE HOME AREA

| IERRACE HOME AREA |                      |
|-------------------|----------------------|
|                   | 🎮 🕇 🚔 🔿<br>3 2.5 1 1 |
| Lower*            | 60                   |
| Upper             | 65                   |
| Terrace           | 10                   |
| Total             | 135m²                |
| Includes garage   |                      |
| Ground Floor      |                      |
| Living            | 4.3m x 3.6n          |
| Dining/kitchen    | 2.7m x 2.3n          |
| Covered terrace   | 2.5m x 4.6n          |
| Garage            | 6.0m x 3.5n          |
| First Floor       |                      |
| Bedroom 1         | 3.7m x 3.3n          |
| Bedroom 2         | 3.0m x 3.0n          |
| Bedroom 3         | 3.0m x 3.2n          |
|                   |                      |

Disclaimer: Please note this floor plan is for marketing purposes and is to be used as a guide only. All dimensions are estimates only and may not be exact measurements.

Chris Murray 0416068420 chrismurray@atrealty.com.au www.atrealty.com.au