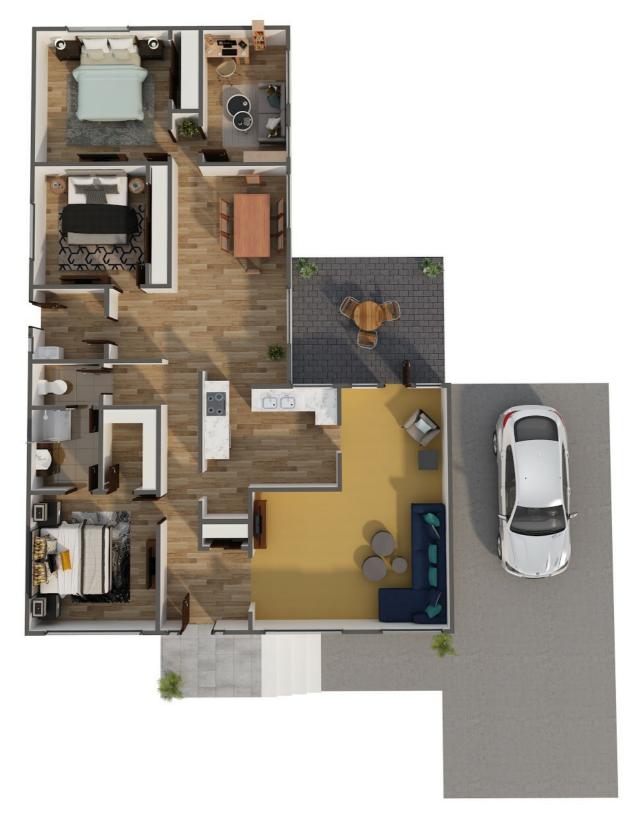

Brick veneer - Features 4 Bedrooms, large master bedroom with ensuite. 3 Additional bedrooms provide plenty of space for a growing family. Main central bathroom with bath. Yes this home needs work but you will be well rewarded. L shape lounge, separate family room. Gated carport through to a generous backyard. Walking distance to Schools shops and transport.

- 4 Bedroom
- Semi ensuite
- Renovation Opportunity
- Great Location
- 583m2 land

### 4 BED | 1 BATH | 1 CAR

PRICE:

\$690,000 - \$750,000

**OPEN FOR INSPECTION:** 

N/A

Wayne Hutchinson 0424370940 wayne@waynehutchinson.com.au waynehutchinson.com.au

FLOOR PLAN

Disclaimer: Please note this floor plan is for marketing purposes and is to be used as a guide only. All dimensions are estimates only and may not be exact measurements.