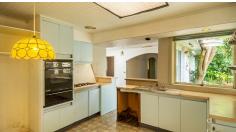

Brick veneer - Features 4 Bedrooms, large master bedroom with ensuite. 3 Additional bedrooms provide plenty of space for a growing family. Main central bathroom with bath. Yes this home needs work but you will be well rewarded. L shape lounge, separate family room. Gated carport through to a generous backyard. Walking distance to Schools shops and transport.