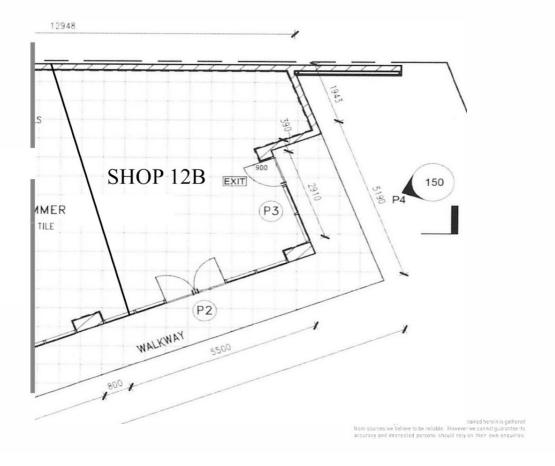

## 12B/90 Markeri Street, Mermaid Waters

Total floor area: internal Space 52m<sup>2</sup>

Disclaimer: Please note this floor plan is for marketing purposes and is to be used as a guide only. All dimensions are estimates only and may not be exact measurements.