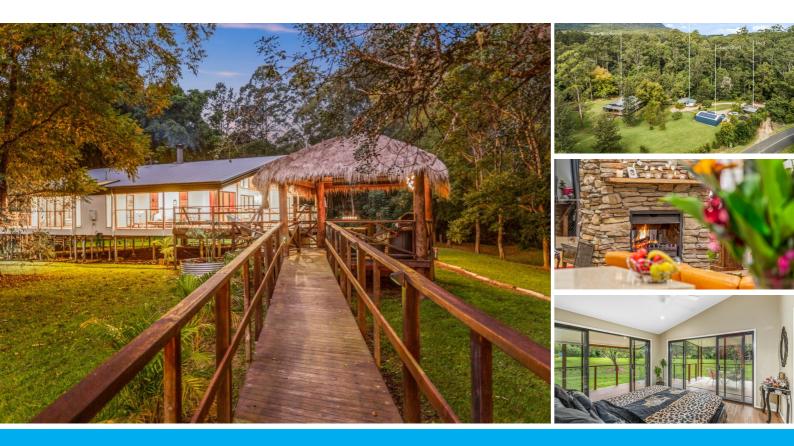

# LOVE IS IN THE AIR

You will fall in love with this beautiful 4 acre slice of paradise set between the village of Mount Burrell and the iconic township of Nimbin. You are at the headwaters of the Tweed River forming around 250mtrs of water frontage. (Home to Marvin the Platypus) There is an array of fruit trees and lush land suitable for small cropping or a couple of animals. Loads of shedding and you are totally off-grid with heaps of stand alone solar power and rainwater ! What's not to love? Oh, did I mention the unique 5 year old architect designed home which allows the glorious natural surrounds to be at one with your indoor living. There is an amazing central open fireplace with stone features which will be a highlight during the cooler winter mornings and evenings. The amazing wrap around undercover deck allows for an all weather zone at any time of the year, this brings you to a generous gazebo bbq area with sunken spa, this is also the connecting undercover pathway to the self-contained guest cabin (yurt) with its own private deck. Perfect for extended families, teenage retreat or additional passive income through a BnB set-up. Just 15 minutes to the iconic village of Uki and under 30 minutes to the food and arts hub of Murwillumbah.