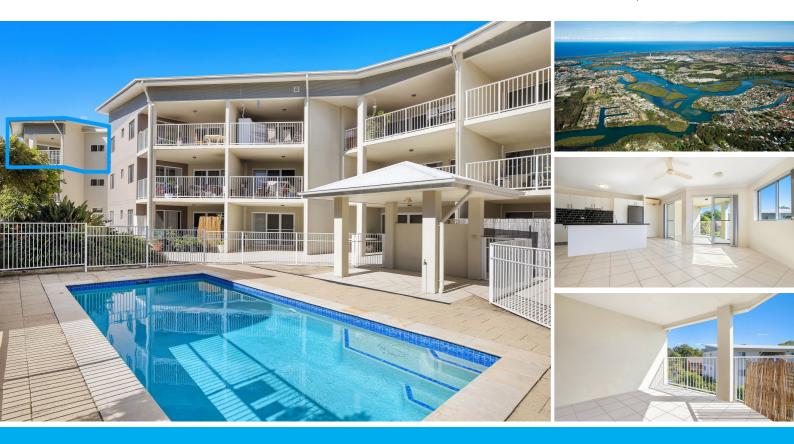

## OPEN HOUSE CANCELLED FOR SATURDAY -UNDER OFFER

Fantastic opportunity to acquire this two bedroom apartment located in the Azure Bay complex on the top floor with an outlook from your balcony towards the pool area. Complex is within walking distance to the shops, river and schools. This is a perfect location for those wanting an investment or 1st home owner, live in, the choice is yours.

## Features include:

Air conditioned open plan living and dining area opening to the balcony. The kitchen is designed in modern black and white tones. There is a spacious breakfast bar, with plenty of cupboard space, a double sink and electrical appliances. There are two good size bedrooms, one with a built in robe and the master with an ensuite & walk in robe.

A separate second bathroom with combined internal laundry.

There are two designated basement parking spaces for the unit within a security car park. Car space 17 and 18.

Azure Bay Complex: Swimming pool. Comprising of 33 apartments. The complex is just across the road from the Tweed River and within close proximity to shops, clubs & public transport. Built in 2007