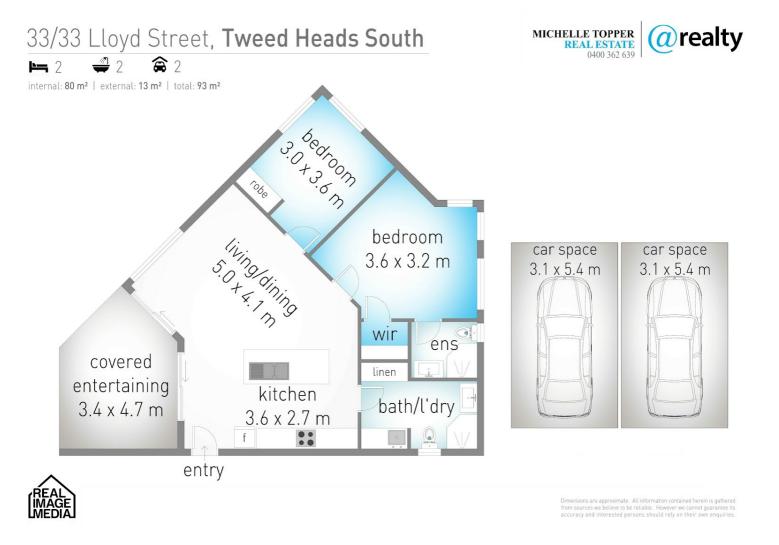

## Features include:

Air conditioned open plan living and dining area opening to the balcony. The kitchen is designed in modern black and white tones. There is a spacious breakfast bar, with plenty of cupboard space, a double sink and electrical appliances. There are two good size bedrooms, one with a built in robe and the master with an ensuite & walk in robe.

A separate second bathroom with combined internal laundry.

There are two designated basement parking spaces for the unit within a security car park. Car space 17 and 18.

Azure Bay Complex: Swimming pool. Comprising of 33 apartments. The complex is just across the road from the Tweed River and within close proximity to shops, clubs & public transport. Built in 2007

## 2 BED | 2 BATH | 2 CAR

PRICE: \$415,000

OPEN FOR INSPECTION: N/A

Michelle Topper 0400362639 michelle.topper@atrealty.com.au www.atrealty.com.au

Disclaimer: Please note this floor plan is for marketing purposes and is to be used as a guide only. All dimensions are estimates only and may not be exact measurements.