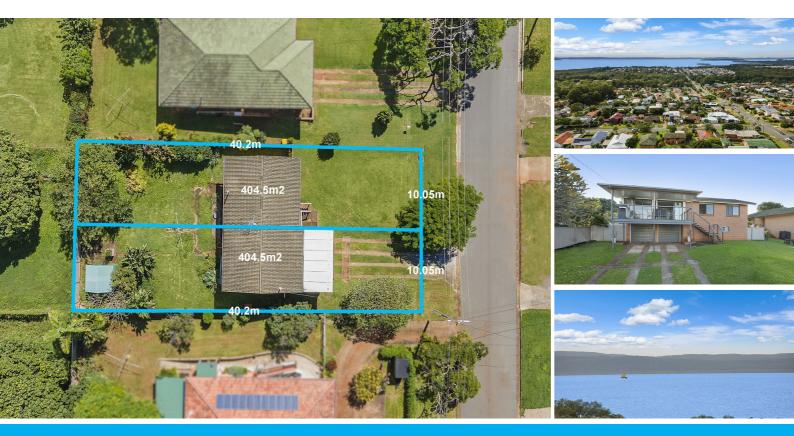

### **BAYVIEWS ON 809M2 BLOCK**

The home is situated on an elevated large level 809m2 block with a 20 meter frontage with breathtaking views to Stradbroke Island and Moreton Bay. There are so many options with this home move in and renovate. Apply to sub-divide into 2 blocks, build your dream family home.

Opportunities of this nature are rare to market and now is your chance to secure, so if your looking for a oversized block with plenty of room to expand, then don't miss out on this one.