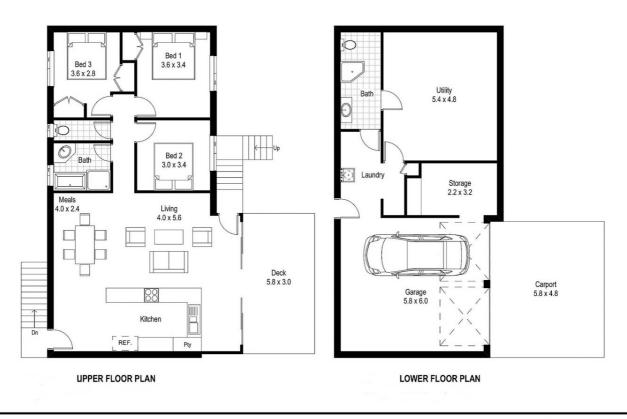

Features include 3 large bedrooms 2 bathrooms Air Conditioned Living Areas Oversized deck with bay views and cooling sea breezes Striking timber floors Side Access room for a shed Utility Room Downstairs Storage Room

#### 6 Paranka Drive, Cleveland

Plans shown are for presentation purposes only and are not part of any legal document or title and are subject to errors, omissions, inaccuracies and should not be used as sole and accurate references. Interested parties should make their own enquiries using other sources. Aces.

Disclaimer: Please note this floor plan is for marketing purposes and is to be used as a guide only. All dimensions are estimates only and may not be exact measurements.

Cherelle Taylor 0408792236 cherelle@atrealty.com.au www.atrealty.com.au