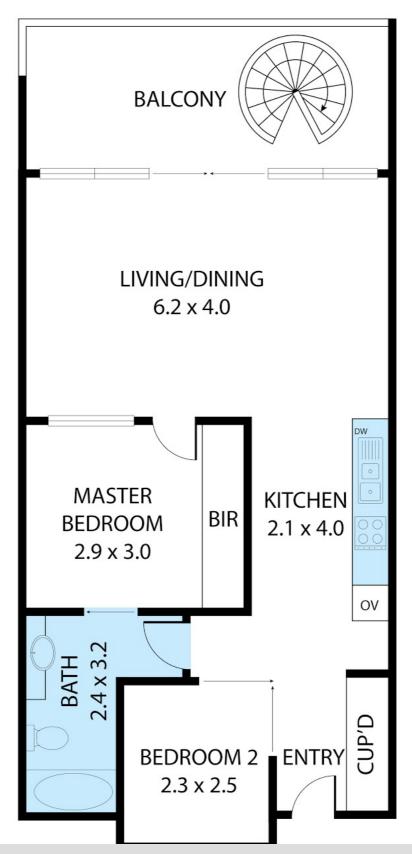

## 2 BED | 1 BATH | 2 CAR

PRICE: Offers over \$625,000

OPEN FOR INSPECTION: N/A

Ingrid Taylor 0406994911 ingrid@mandate2.com.au

Disclaimer: Please note this floor plan is for marketing purposes and is to be used as a guide only. All dimensions are estimates only and may not be exact measurements.

404/30-32 Paradise Island, Surfers Paradise 4217 TOTAL APPROX. FLOOR AREA 64 SQ.M

Whilst every attempt has been made to ensure the accuracy of the floor plan contained here, measurements of doors, Ingridday ion any other items are approximate and no responsibility is taken for any error, omission, or misstatement. 040699495161