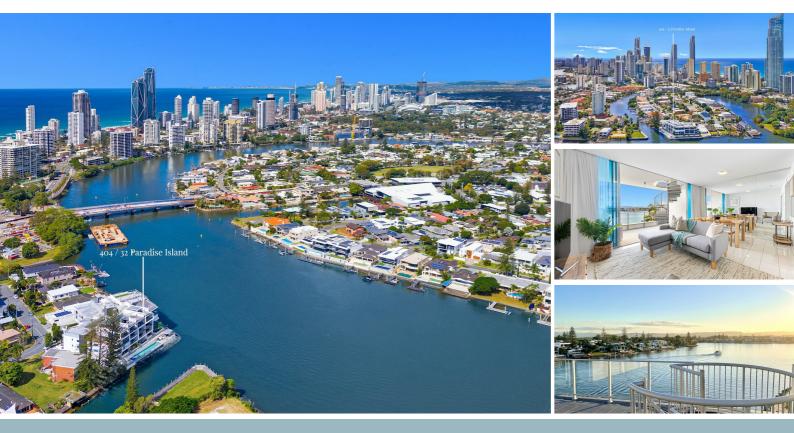

## 404/30 PARADISE ISLAND SURFERS PARADISE

### EXECUTIVE MAIN RIVER SUNSET PARADISE ROOFTOP TERRACE PENTHOUSE

POSITION! POSITION! POSITION! Call us for a private viewing! This premium, waterfront apartment is one of a kind. It is perfectly situated on the widest stretch of the Nerang River in the boutique 4 story "Sentosa Waters" complex on Paradise Island.

This executive 1 Bedroom plus study/bedroom apartment provides a sanctuary with ever changing views of the water. This stylish apartment is filled with light and spoils one with amazing river and hinterland views. The oversized rooftop terrace, is ideal for entertaining and a BBQ, while soaking in breathtaking sunsets, offering unparalleled panoramic views of Surfers Paradise skyline and the Nerang river.

#### BUILDING FEATURES:

- + Security intercom system + secure building access
- + Secure residents only complex
- + Riverfront resort style pool
- + Heated spa
- + Covered poolside BBQ area