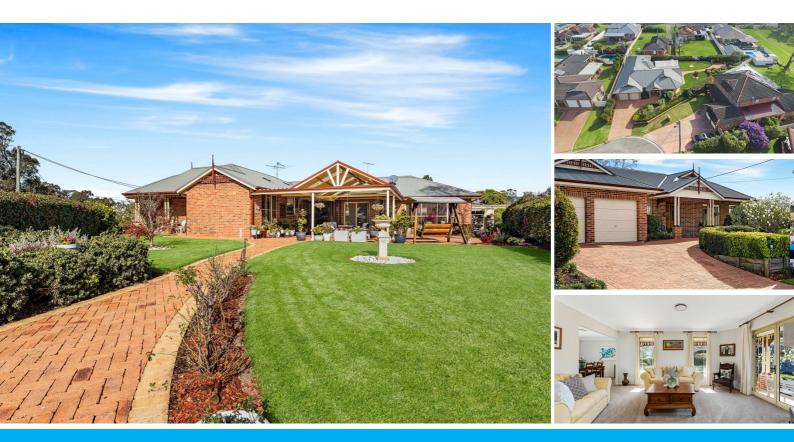

## 27 TYSON ROAD WILTON

## SEMI RURAL LIVING ON A HUGE 996SQM BLOCK

This home's superb setting is impressive to say the least. The location is enviable with it's semi rural lifestyle that is accompanied with a growth plan that will excite any astute buyer looking to settle down & raise a family. The home's expansive floor plan has been designed with comfort & practicality in mind with its use of space being cleverly maximised to ensure a high standard of quality living is achieved. If you love to entertain or spend quality time outdoors, the alfresco overlooking the backyard is a delight.

Features Include:

- Front veranda overlooking the manicured gardens
- Spacious foyer
- Boasting four generously proportioned bedrooms with built in robes & ceiling fans to two
- The master suite includes an ensuite with a corner bathtub, a walk in robe & built in robe
- Fourth bedroom could also be perfect for a study or home office
- Formal living room with double doors opening to the front veranda
- Family room includes a cleverly tucked away reading nook
- Rumpus room with backyard access
- Separate dining room
- Well appointed kitchen with ample cupboard & bench space
- Walk in pantry
- Dishwasher
- Built in wine rack
- Breakfast bar overlooking the family room
- Bright & airy main bathroom with bathtub
- Separate toilet
- Internal laundry with built in linen & backyard access
- Authentic Spotted Gum floorboards
- Ducted air conditioning throughout
- Plenty of internal storage throughout
- Expansive undercover alfresco perfect for entertaining
  Fantastic sized backyard with ample room for the kids to play
- Gardon shed
- Garden shed
- Double garage with remote & internal access
- Side access to backyard
- 996sqm block

#### 4 BED | 2 BATH | 2 CAR

PRICE: \$960,000 - \$990,000

OPEN FOR INSPECTION: N/A

Bobby Reynolds 0432173566 bobby.reynolds@atrealty.com.au agencycentralwilton.com.au