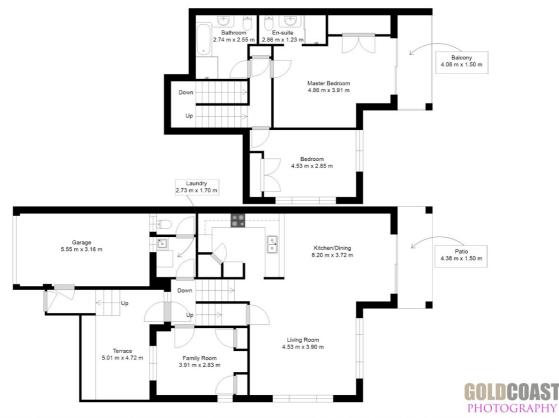

## 3 BED | 2 BATH | 2 CAR

PRICE: UNDER CONTRACT

OPEN FOR INSPECTION: N/A

Andrew Colley 0488217803 andrewcolley@atrealty.com.au andrewcolley.com.au

3 Bedrooms I 3 Bathrooms I 1 car accommodation Total Internal area 144m2

Whilst every attempt has been made to ensure the accuracy of the floor plan contained here, measurements of doors, windows, rooms and any other items are approximate and no responsibility is taken for error, omission or mis-statement. This plan is for illustrative purposes only and should only be used as such by any prospective purchaser. The services systems and appliances shown have not been tested and no guarantee as to their operability or efficiency can be given. Created by GoldCoast Photography (c) 2017. www.goldcoast.photography 0402 042 799.

Disclaimer: Please note this floor plan is for marketing purposes and is to be used as a guide only. All dimensions are estimates only and may not be exact measurements.

Andrew Colley 0488217803 andrewcolley@atrealty.com.au andrewcolley.com.au