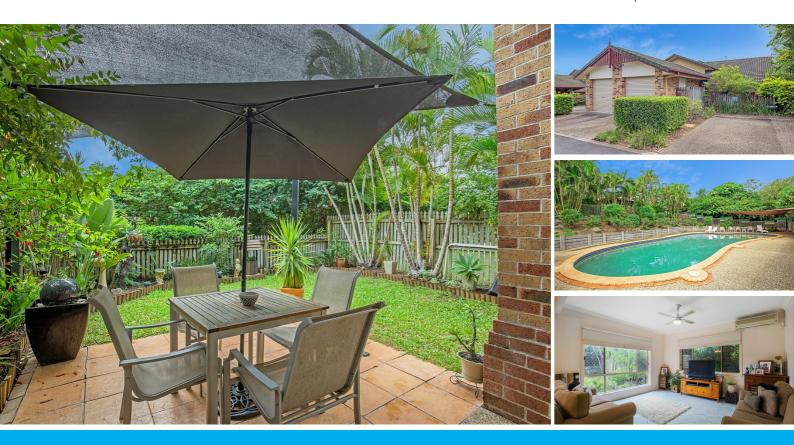

Arguably the best position within the complex confirmed by the highest rent being achieved by a tenant who appreciates she's getting the best one! A wonderful opportunity has become available in Regency Court, a very well maintained complex with a resort style pool, which has beautiful gardens, BBQ area, and LOW BODY CORPORATE. This pet friendly home is perfect for investors.

Located close to beautiful parklands, walking tracks and the Nerang river it's the ideal place for peace and tranquility. This beautifully presented property is close to the Nerang shopping centre with all of it's facilities and CBD.

To add to all of this, notable features include:

- \* 3 level townhouse
- \* Master bedroom with balcony and views
- \* Single auto lock up garage and allocated off street parking space
- \* Reverse cycle air conditioning;
- \* Ceiling fans throughout;
- \* Security screens
- \* Security alarm
- \* Shade sail to alfresco patio
- \* Superb Hinterland views \* Flyscreens

## 3 BED | 2 BATH | 2 CAR

PRICE: UNDER CONTRACT

OPEN FOR INSPECTION: N/A

Andrew Colley 0488217803 andrewcolley@atrealty.com.au andrewcolley.com.au

3 Bedrooms I 3 Bathrooms I 1 car accommodation Total Internal area 144m2