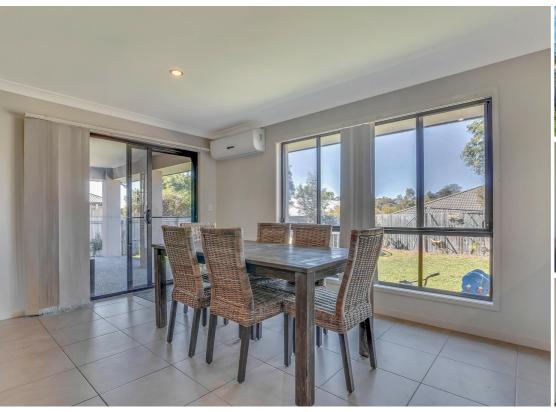

#### ROOM FOR A POOL

The spacious low set home has street appeal with a rendered brick finish and internally it is open planned in design. Features such as a modern kitchen installed with ample cupboard space, stone bench tops and stainless steel appliances; separate and air conditioned dining area that leads to an large open lounge room, Excellent large internal laundry with in built cupboards and extra storage options with sliding door giving outside access.