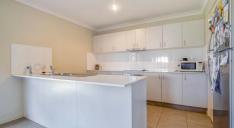

#### ROOM FOR A POOL

The spacious low set home has street appeal with a rendered brick finish and internally it is open planned in design. Features such as a modern kitchen installed with ample cupboard space, stone bench tops and stainless steel appliances; separate and air conditioned dining area that leads to an large open lounge room, Excellent large internal laundry with in built cupboards and extra storage options with sliding door giving outside access.