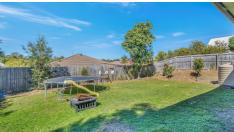

The covered outdoor alfresco area comes with fan, down lights and a finished concrete floor and can be accessed either via the dining room or the master bedroom. The will cater for any of your entertainment needs large or small while the large, fully fenced and secured backyard will keep playing pets and children safe while they enjoy the space giving parents piece of mind.