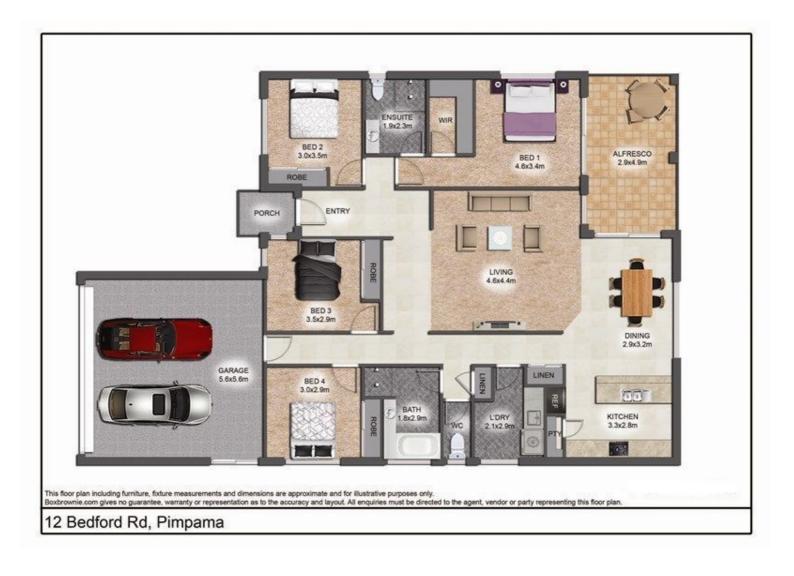

#### ROOM FOR A POOL

The spacious low set home has street appeal with a rendered brick finish and internally it is open planned in design. Features such as a modern kitchen installed with ample cupboard space, stone bench tops and stainless steel appliances; separate and air conditioned dining area that leads to an large open lounge room, Excellent large internal laundry with in built cupboards and extra storage options with sliding door giving outside access.

The covered outdoor alfresco area comes with fan, down lights and a finished concrete floor and can be accessed either via the dining room or the master bedroom. The will cater for any of your entertainment needs large or small while the large, fully fenced and secured backyard will keep playing pets and children safe while they enjoy the space giving parents piece of mind.

#### Property Features:

- 4 generous sized bedrooms with built-in wardrobes
- Spacious master bedroom with walk in wardrobe and en-suite
- Large secured backyard with side access
- Covered alfresco area
- Double lock up garage
- Prime location2 bathrooms
- Internal Laundry
- Ceiling fans in all bedrooms and lounge area
- Air conditioning

## 4 BED | 2 BATH | 2 CAR

PRICE:

\$525,000 - \$550,000

**OPEN FOR INSPECTION:** 

N/A

Scott Stonnell 0412224557 s.stonnell@atrealty.com.au www.atrealty.com.au

Disclaimer: Please note this floor plan is for marketing purposes and is to be used as a guide only. All dimensions are estimates only and may not be exact measurements.