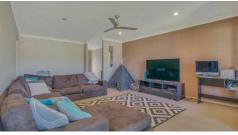

#### ROOM FOR A POOL

The spacious low set home has street appeal with a rendered brick finish and internally it is open planned in design. Features such as a modern kitchen installed with ample cupboard space, stone bench tops and stainless steel appliances; separate and air conditioned dining area that leads to an large open lounge room, Excellent large internal laundry with in built cupboards and extra storage options with sliding door giving outside access.

#### Property Features:

- 4 generous sized bedrooms with built-in wardrobes
- Spacious master bedroom with walk in wardrobe and en-suite
- Large secured backyard with side access
- Covered alfresco area
- Double lock up garage
- Prime location2 bathrooms
- Internal Laundry
- Ceiling fans in all bedrooms and lounge area
- Air conditioning