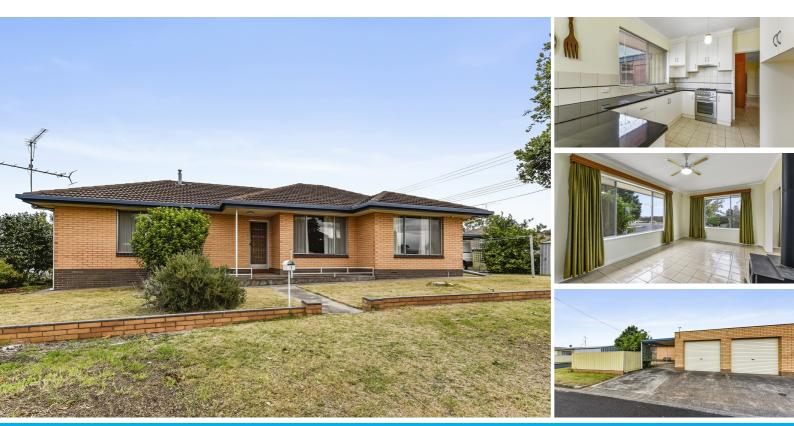

### PERFECT FIRST HOME OR INVESTMENT

Check out this solid brick home, which would make the perfect first home or investment property. Located in the popular Birdsville area and the convenience of to schools' shops and parks close by.

The home has a modern kitchen, upgraded bathroom, three good size bedrooms. Open kitchen meals area with views, formal lounge complemented by slow combustion heating and split system Air-Conditioning, to keep the home the right temperature all year round. A rumpus room off the rear entrance make a great place for kids, or ideal for entertaining family and friends.

Located on a corner allotment, giving great access for Vehicles, Boats, or caravans. Complemented with a Double lock up garage, plus a carport, this home ticks a lot of boxes. Easy care lawns and gardens, this home is well worth an inspection. RLA 269823

### 3 BED | 1 BATH | 3 CAR

PRICE: \$259,000

OPEN FOR INSPECTION: N/A

Peter Dempsey 0418854393 peterdempsey@atrealty.com.au peterdempseyatrealty.com RLA: 269823

This drawing is for illustration purpose only. All measurements are approximate only and information intended to be relied upon should be independently verified.