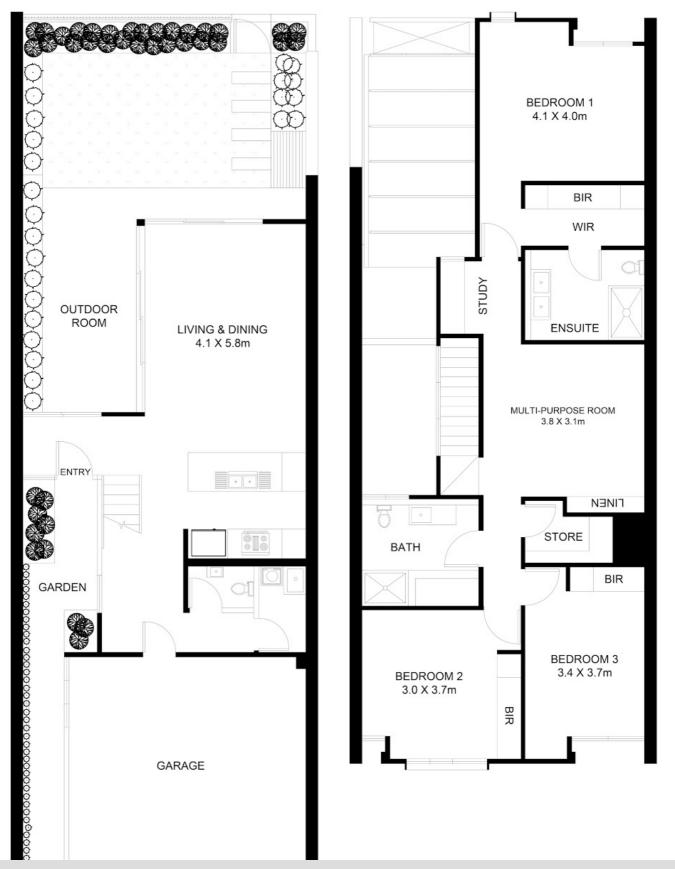

- · Three large bedrooms
- · Master bedroom with walk in robe and ensuite
- Modern kitchen with Miele appliances including oven, gas hob, microwave, dishwasher, Nespresso coffee machine
- Sentry under-sink water purification system
- · Bamboo timber flooring living areas
- · Quality wool carpet on upper level
- · Floor to ceiling tiling in bathrooms
- · Screened throughout including Intelliscreens
- Low maintenance property
- Two car garage with internal access
- · LAN connection capability through all main rooms
- · Ceiling fans throughout
- · Zoned ducted air conditioning
- Access to 25M Lap Pool and well-equipped Gym
- Free membership to Live Life Get Active Boot Camp
- · Quality fittings throughout
- · Secure rear gate access from the garden to the Atria facilities

## 3 BED | 2 BATH | 2 CAR

PRICE:

Auction

**OPEN FOR INSPECTION:** 

N/A

Jacqui Brown 0450004291 jacquibrown@atrealty.com.au jacquibrownproperty.net

LOWER LEVEL

#### UPPER LEVEL

Disclaimer: Please note this floor plan is for marketing purposes and is to be used as a guide only. All dimensions are estimates only and may not be exact measurements.