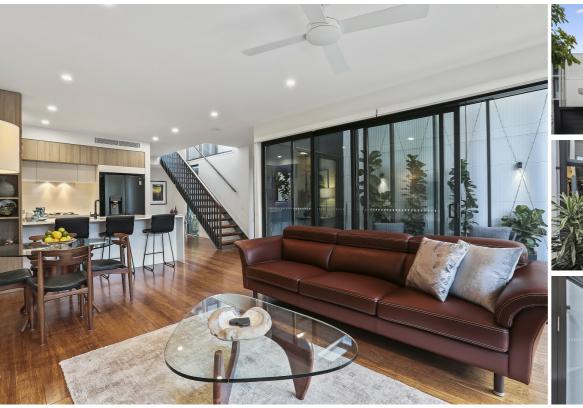

- · Three large bedrooms
- · Master bedroom with walk in robe and ensuite
- Modern kitchen with Miele appliances including oven, gas hob, microwave, dishwasher, Nespresso coffee machine
- Sentry under-sink water purification system
- · Bamboo timber flooring living areas
- · Quality wool carpet on upper level
- · Floor to ceiling tiling in bathrooms
- · Screened throughout including Intelliscreens
- Low maintenance property
- Two car garage with internal access
- · LAN connection capability through all main rooms
- · Ceiling fans throughout
- · Zoned ducted air conditioning
- Access to 25M Lap Pool and well-equipped Gym
- Free membership to Live Life Get Active Boot Camp
- · Quality fittings throughout
- · Secure rear gate access from the garden to the Atria facilities

## 3 BED | 2 BATH | 2 CAR

PRICE:

Auction

**OPEN FOR INSPECTION:** 

N/A

Jacqui Brown 0450004291 jacquibrown@atrealty.com.au jacquibrownproperty.net

LOWER LEVEL