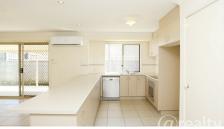

Making your way further towards the rear of the home you are welcomed by the large tiled combined kitchen, dining and living area. The kitchen comes complete with a dishwasher, electric oven and hotplates, oodles of bench and cupboard space and room for a large fridge. For convenience the meals area will fit even the largest of dining settings, with enough room for a huge lounge suite. Opposite the dining area is the remaining 2 bedrooms, internal laundry, separate toilet and bathroom.