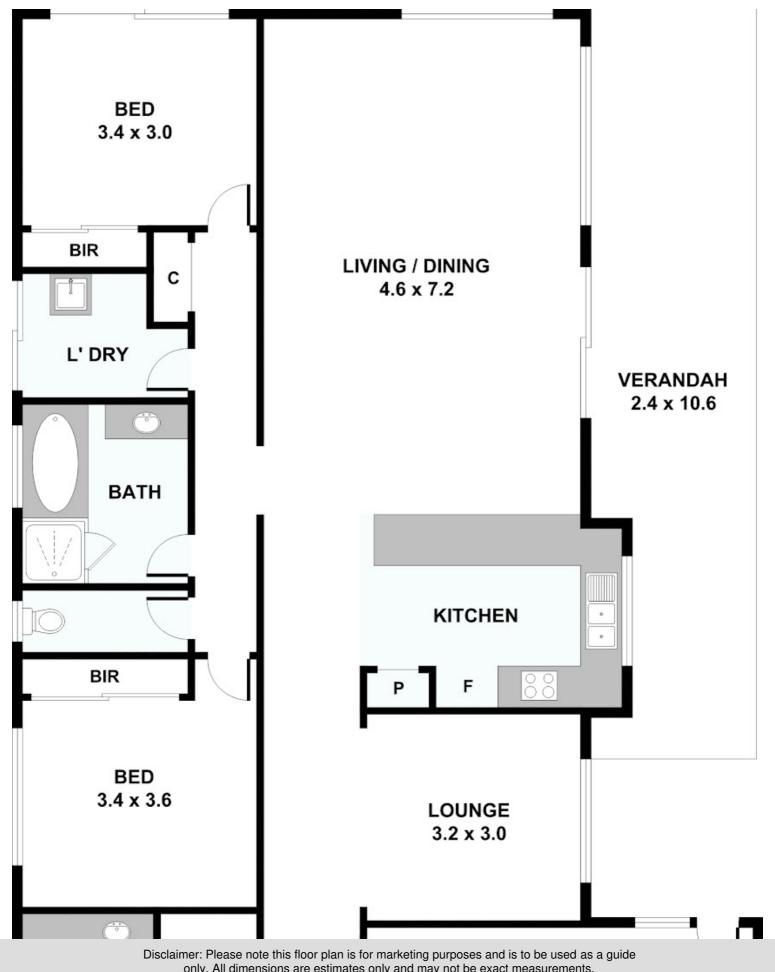

Upon entry you are greeted on the right with the remote 2 bay garage. To the left is the spacious master bedroom that comes complete with a large walk in robe, spacious ensuite and air conditioner. As you make your way towards the middle of the home you have a carpeted living room. This could also be used as a study, or potentially converted into a fourth bedroom.

Making your way further towards the rear of the home you are welcomed by the large tiled combined kitchen, dining and living area. The kitchen comes complete with a dishwasher, electric oven and hotplates, oodles of bench and cupboard space and room for a large fridge. For convenience the meals area will fit even the largest of dining settings, with enough room for a huge lounge suite. Opposite the dining area is the remaining 2 bedrooms, internal laundry, separate toilet and bathroom.

Externally you can enjoy entertaining with the covered entertainment area. A rain water tank also exists, and hot water is via natural gas. Other features of the home include security screens and window locks, and yard maintenance is minimal. Established gardens and hedges are another attribute.