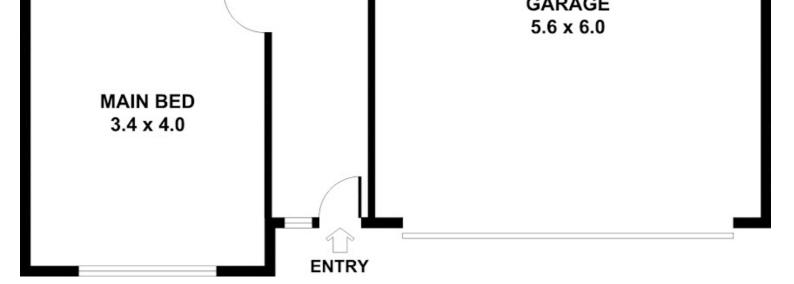

Upon entry you are greeted on the right with the remote 2 bay garage. To the left is the spacious master bedroom that comes complete with a large walk in robe, spacious ensuite and air conditioner. As you make your way towards the middle of the home you have a carpeted living room. This could also be used as a study, or potentially converted into a fourth bedroom.