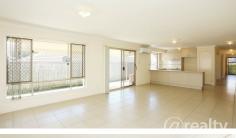

Making your way further towards the rear of the home you are welcomed by the large tiled combined kitchen, dining and living area. The kitchen comes complete with a dishwasher, electric oven and hotplates, oodles of bench and cupboard space and room for a large fridge. For convenience the meals area will fit even the largest of dining settings, with enough room for a huge lounge suite. Opposite the dining area is the remaining 2 bedrooms, internal laundry, separate toilet and bathroom.