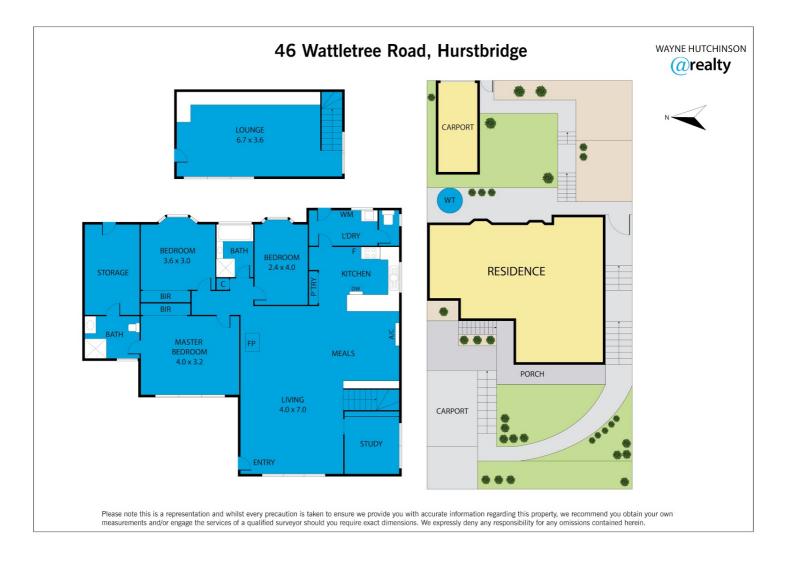

- Dual street frontages
- Family home on 545m2
- 2 Carports
- Downstairs multi-use room
- 3 / 4 bedrooms
- Study
- Master bedroom with ensuite
- Gas kitchen Dual street frontages
- 2 CarportsStorage room
- Under house storage with workbench
- 11,000 Litre water tank
- 6 Panel solar system
- Coonara wood heater
- · Split system reverse cycle air conditioning
- Please note: The titled address is 46 Wattletree Road Hurstbridge, the main driveway is 48

## 3 BED | 2 BATH | 2 CAR

PRICE: \$780,000 - \$820,000

OPEN FOR INSPECTION: N/A

Wayne Hutchinson 0424370940 wayne@waynehutchinson.com.au waynehutchinson.com.au

Disclaimer: Please note this floor plan is for marketing purposes and is to be used as a guide only. All dimensions are estimates only and may not be exact measurements.