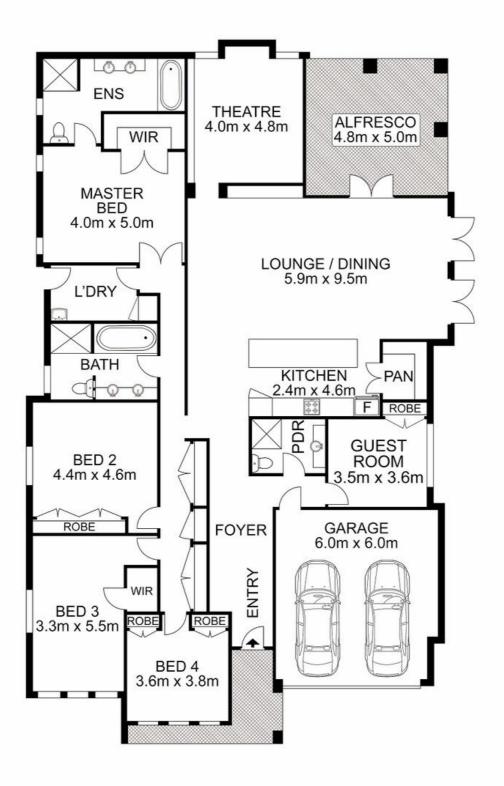

#### Features Include:

- Front porch overlooks the enclosed front yard with gated driveway
- Five generously proportioned bedrooms with built in robes to three
- The master suite includes a walk in robe, ceiling fan & an ensuite with dual basins
- Bed 3 includes a walk in robe
- Open plan living & dining room with three sets of double doors leading to outside
- Well appointed kitchen with ample cupboard & bench space
- Walk in pantry
- Gas cooking
- Dishwasher
- Lengthy stone waterfall breakfast bar with pendant lighting
- Media room with built in shelving
- Three bright & airy bathrooms, two include bathtubs & dual basins
- Laundry includes a built in cupboard & backyard access
- Plenty of internal storage located throughout the home
- Ducted air conditioning
- Ceiling fans throughout
- Alarm
- Undercover alfresco
- Expansive backyard, perfect for the kids to run around
- Side access allows the perfect space to house a boat, caravan or trailer
- 2,044sqm sqm block of land

## 5 BED | 3 BATH | 2 CAR

PRICE:
Just Listed

OPEN FOR INSPECTION: N/A

Adam Bryant 0455672323 adam@atrealty.com.au www.atrealty.com.au

Disclaimer: Please note this floor plan is for marketing purposes and is to be used as a guide only. All dimensions are estimates only and may not be exact measurements.