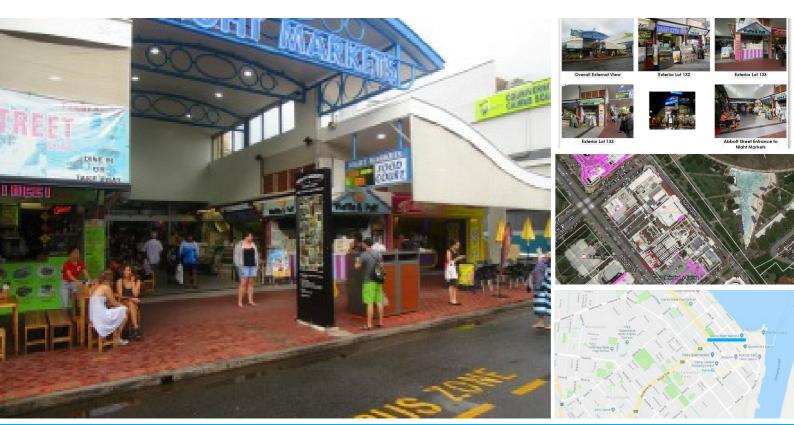

## 132 AND 133/75-75 THE ESPLANADE CAIRNS CITY

## RARELY AVAILABLE FREEHOLD SHOPS AT ABBOTT STREET ENTRANCE TO CAIRNS NIGHT MARKETS.

Two adjoining strata title retail shops located in a development known as Royal Harbour Food Court and Cairns Night Markets. The complex is located in an established tourist precinct, having frontages to the Esplanade and Abbott Street, in the Cairns Central Business District. One has a prominent corner location at the Abbott Street entrance to the complex. The units enjoy good exposure to passing traffic and are not subject to trading hours restrictions which apply to most of the other units in the Night Markets.