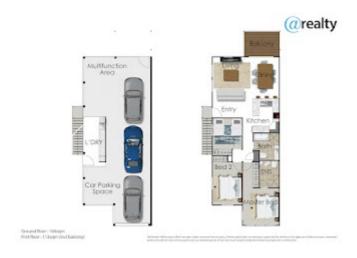

Street appeal is only the start of this planned development, with winding streets and open areas ensuring these homes have the appeal and advantage of standalone housing . Each townhouse has garage parking for between two and four cars. The downstairs laundry is facilitated by the upstairs laundry Shute. If you need further storage or room for a gym or studio, you will delight in the open areas downstairs.

Walk upstairs to a well appointed kitchen that services the dining and living rooms, whilst you enjoy the views from your private balcony. The large main bedroom is serviced by a designer ensuite. The two other bedrooms have access to a large bathroom, with built in bath. A separate toilet completes the picture.

Storage is well featured with downstairs and upstairs linen cupboards.

With rail, schools, and gyms on your doorstep.

Trek the 3 minutes to the heart of ipswich to enjoy the newly redeveloped mall and cinemas. Easy travel to the prime facilities being built and located in Ipswich, from the Mater hospital to the new Brisbane Lions Stadium at Springfield.

## 3 BED | 1 BATH | 2 CAR

PRICE: \$369,000

OPEN FOR INSPECTION: N/A

Adrian Matthews 0403171644 adrianmatthews@atrealty.com.au www.atrealty.com.au

Disclaimer: Please note this floor plan is for marketing purposes and is to be used as a guide only. All dimensions are estimates only and may not be exact measurements.