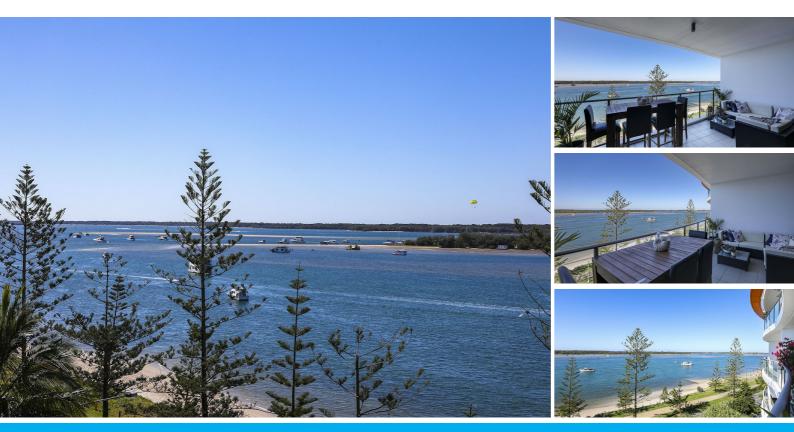

### 614/430 MARINE PARADE BIGGERA WATERS

#### FANTASTIC 6TH LEVEL APARTMENT WITH SWEEPING BROADWATER VIEWS

#### FANTASTIC 6TH FLOOR APARTMENT WITH SWEEPING BROADWATER VIEWS

6th level light filled, open plan apartment. Open plan living/dining area with floor-to-ceiling windows to large balcony

- \* The kitchen stainless steel appliances gas cooktop, oven, range hood & dishwasher.
- \* Good-sized master bedroom extra-large triple robes, two-way bathroom, private
- study/occasional guest bedroom.
- \* Audio Intercom System to each apartment
- \* Ducted & zoned air-conditioning
- \* Secure underground parking 1 car space
- \*Low body Corp fees \$95pw
- Silvershore Features Include
- \* Spacious lobby
- \* 24-hour on-site managers
- \* 25m Heated lap pool
- \* Large heated spa
- \* 2 x Large undercover BBQ areas
- \* Private Gym & Sauna
- \* Residents Lounge
- \* Security access to all floor levels
- 2 x Lifts in building
- \* Ample visitor car parking