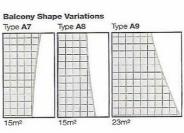

#### FLOOR PLAN | LEVELS 1-8 | TYPE A BROADWATER

 Type A7
 Type A8

 Internal
 65 m²
 Internal
 65 m²

 Balcony
 15 m²
 Balcony
 15 m²

 Total
 80 m²
 Total
 80 m²

Type A9 Internal 65 m<sup>2</sup> Balcony 23 m<sup>2</sup> Total 88 m<sup>2</sup> No of Bedrooms - 1 + Study No of Bathrooms - 1 No of Car Parks - 1

Note - Typical floor plan shown, balcony shapes & sizes vary.

HINTIAAND HINTIAAND

The particulars in this document are set out as a general outline only. This is representative as a guide only and does net constitute an effer or a contract, intending purchasers are adviced to carry out their own investigations of the concentees of each description or reference. All details were carred at the mise of printing and care subject to change without notice.