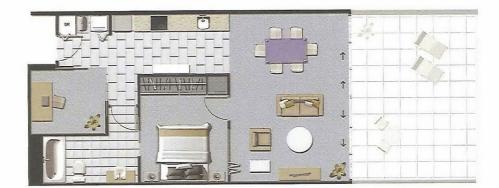

#### FLOOR PLAN | LEVELS 1-8 | TYPE A BROADWATER

 Type A7
 Type A8

 Internal
 65 m²
 Internal
 65 m²

 Balcony
 15 m²
 Balcony
 15 m²

 Total
 80 m²
 Total
 80 m²

Type A9 Internal 65 m<sup>2</sup> Balcony 23 m<sup>2</sup> Total 88 m<sup>2</sup> No of Bedrooms - 1 + Study No of Bathrooms - 1 No of Car Parks - 1

Note - Typical floor plan shown, balcony shapes & sizes vary.

HINTIAAND HINTIAAND

The particulars in this document are set out as a general outline only. This is representative as a guide only and does net constitute an effer or a contract, intending purchasers are adviced to carry out their own investigations of the concentees of each description or reference. All details were carred at the mise of printing and care subject to change without notice.

Disclaimer: Please note this floor plan is for marketing purposes and is to be used as a guide only. All dimensions are estimates only and may not be exact measurements.

Francine Setchell 0408143464 francine@atrealty.com.au www.atrealty.com.au