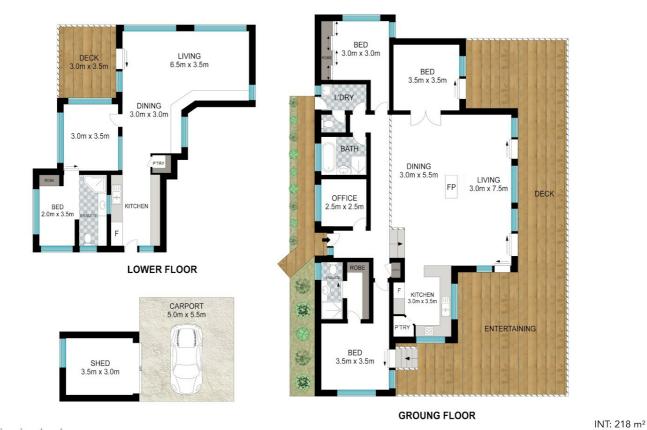

## 4 BED | 3 BATH | 3 CAR

PRICE: \$1,400,000

OPEN FOR INSPECTION: N/A

Paul Stobbie 0448191351 paulstobbie@atrealty.com.au northernriverspropertygroup

cale in meters, Indicative only. Dimensions are approximate, All information contained herein is gathered from sources we believe to be reliable. However, we cannot guarantee its accuracy and interested persons should rely on their own enquiries.

83 Farrants Road, Farrants Hill

EXT: 160 m<sup>2</sup>

Disclaimer: Please note this floor plan is for marketing purposes and is to be used as a guide only. All dimensions are estimates only and may not be exact measurements.