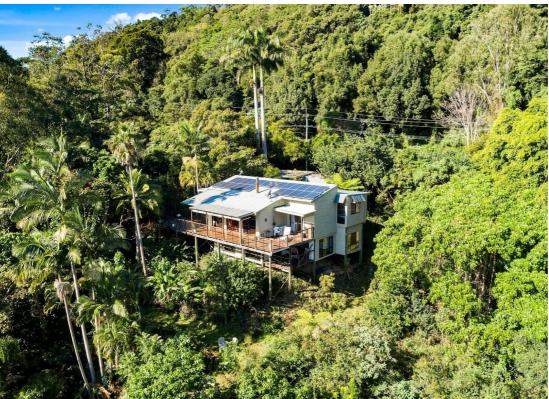

#### THIS IS "NIRVANA"

With 180 degree views of the Tweed Valley and Border Ranges from Mount Burrell in the south across magical Wollumbin to the Cougals and Camel Rock in the valley you will be mesmerised every day upon coming home and opening the front door to this. The home is a wonderfully inviting split level design which beckons you into the open plan, timber floored and raked cathedral ceiling featured family hub with a central wood fired hearth which warms your soul on the cooler winter nights.

There is a downstairs "studio" which would make great guest accommodation or the potential for a neat passive income. The surrounds are a thoughtfully planted out 7.5 acres of native rainforest species flora including a large array of tropical fruit trees which attracts a prolific assortment of wildlife, including eagles which can frequently be seen flying from your extra large entertaining deck. This property is for those seeking tranquility, privacy, a unique character home in a tightly held position in one of the areas premier locations just 10 minutes to Cabarita beach and the arts and foodie hub of Murwillumbah.