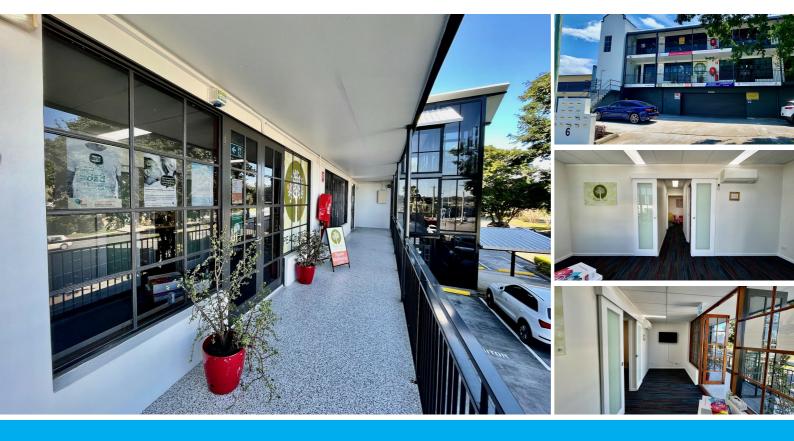

### SUITE 2/6 VANESSA BOULEVARD SPRINGWOOD

# MODERN CORPORATE OFFICE SUITE IN HEART OF SPRINGWOOD

- 91m2 Total floor space
- Reception, waiting area, multiple offices, boardroom, meeting rooms, open plan room
- Kitchen break out room plus your own exclusive toilet
- Disabled access with lift in place
- 3 exclusive car parks, 2 basement car parks, plus 1 more not undercover
- Perfectly located close to public transport and just seconds to the M1
- Motivated landlord, incentives on offer!

#### PRICE:

\$25,000 + GST Gross pa (Including Outgoings)