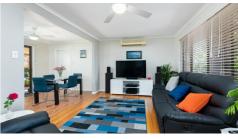

Meticulously maintained and improved upon by the current owners, there is nothing else to do but move in and enjoy!

Features of this fine home include:

- \* 3 bedrooms with built in robes
- Separate 4th bedroom or office
- \* Modern kitchen with good bench space, overhead cupboards, electric cooking appliances and dishwasher
- \* Open plan living and dining
- \* 2 way bathroom with shower, bath and modern vanity plus a separate toilet
- \* Air-conditioned living plus updated ceiling fans throughout
- \* Freshly painted inside and out
- \* Tinted windows and security screens all round
- \* Single lock up garage with remote lift door and built in laundry facilities
- \* Separate carport with parking for an additional two cars
- \* Fully fenced and beautifully landscaped 716sqm block
- \* Garden shed / lawn locker plus a 7500L water tank
- \* Backing onto council parkland (with public exercise and kids play equipment)