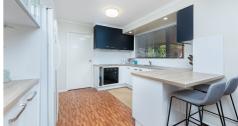

Meticulously maintained and improved upon by the current owners, there is nothing else to do but move in and enjoy!

Features of this fine home include:

- \* 3 bedrooms with built in robes
- Separate 4th bedroom or office
- \* Modern kitchen with good bench space, overhead cupboards, electric cooking appliances and dishwasher
- \* Open plan living and dining
- \* 2 way bathroom with shower, bath and modern vanity plus a separate toilet
- \* Air-conditioned living plus updated ceiling fans throughout
- \* Freshly painted inside and out
- \* Tinted windows and security screens all round
- \* Single lock up garage with remote lift door and built in laundry facilities
- \* Separate carport with parking for an additional two cars
- \* Fully fenced and beautifully landscaped 716sqm block
- \* Garden shed / lawn locker plus a 7500L water tank
- \* Backing onto council parkland (with public exercise and kids play equipment)