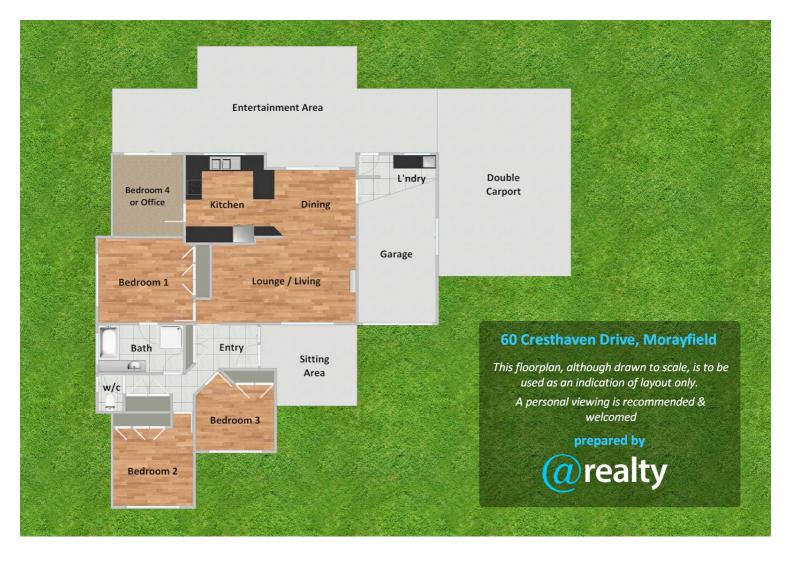

## 60 CRESTHAVEN DRIVE **MORAYFIELD**

Meticulously maintained and improved upon by the current owners, there is nothing else to do but move in and enjoy!

Features of this fine home include:

- \* 3 bedrooms with built in robes
- Separate 4th bedroom or office
- \* Modern kitchen with good bench space, overhead cupboards, electric cooking appliances and dishwasher
- \* Open plan living and dining
- \* 2 way bathroom with shower, bath and modern vanity plus a separate toilet
- \* Air-conditioned living plus updated ceiling fans throughout
- \* Freshly painted inside and out
- \* Tinted windows and security screens all round
- \* Single lock up garage with remote lift door and built in laundry facilities
- \* Separate carport with parking for an additional two cars
- \* Fully fenced and beautifully landscaped 716sqm block
- \* Garden shed / lawn locker plus a 7500L water tank
- \* Backing onto council parkland (with public exercise and kids play equipment)

## 4 BED | 1 BATH | 3 CAR

PRICE: UNDER CONTRACT

OPEN FOR INSPECTION: N/A

Kris Sutcliffe 0404742058 kris.sutcliffe@atrealty.com.au www.atrealty.com.au

Disclaimer: Please note this floor plan is for marketing purposes and is to be used as a guide only. All dimensions are estimates only and may not be exact measurements.