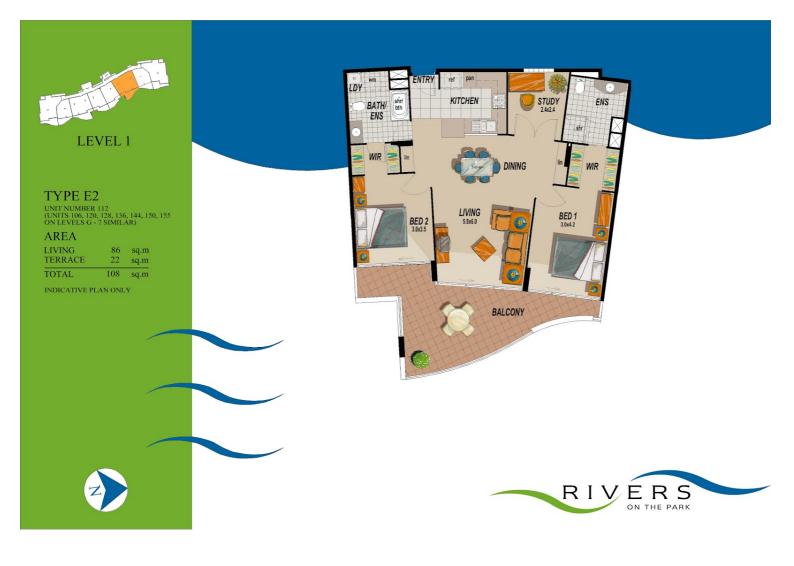

# PARKSIDE APARTMENT WITH TWO CAR SPACES AND SEPARATE STUDY

With a Level 1 location on the north end of Tower 2, this apartment has a delightful east facing outlook across to the park. The green open vista can be enjoyed from both of the bedrooms and the living room. All open onto the generously sized entertaining balcony.

In excellent condition, you will appreciate the neutral tones, stylish white plantation shutters, natural light and abundant storage. There is great separation of the two bedrooms with direct access to the main bathroom from the second bedroom. Both bedrooms have custom designed walk through wardrobes offering plenty of shelving, drawers and multi-level rails. The separate study makes a great office space, child's play area or even for storage.

#### Apartment Features -

- \* Circa 2003
- \* 108 sqm Internal 86 sqm plus 22 sqm of balcony
- \* Neutral colour palette with gas cooking and granite bench tops
- \* New split system air-conditioner to living, ceiling fans to living and bedrooms
- \* Secure building access to floor and parking area
- \* Tandem parking for 2 vehicles with storage locker
- \* Body Corp Rates and Insurance approx. \$6,496.31 per year
- \* BCC Rates approx. \$415.96 gross per quarter
- \* Urban Utilities \$198.09 per quarter plus usage

## 2 BED | 2 BATH | 2 CAR

PRICE:

Mid \$500,000's

**OPEN FOR INSPECTION:** 

N/A

Sue Barnes 0418988715 suebarnes@atrealty.com.au www.atrealty.com.au

Disclaimer: Please note this floor plan is for marketing purposes and is to be used as a guide only. All dimensions are estimates only and may not be exact measurements.