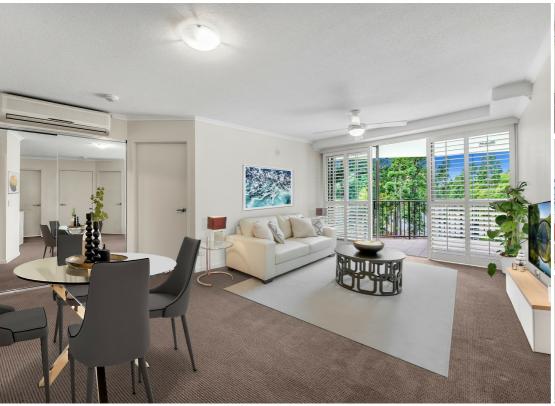

# PARKSIDE APARTMENT WITH TWO CAR SPACES AND SEPARATE STUDY

With a Level 1 location on the north end of Tower 2, this apartment has a delightful east facing outlook across to the park. The green open vista can be enjoyed from both of the bedrooms and the living room. All open onto the generously sized entertaining balcony.

In excellent condition, you will appreciate the neutral tones, stylish white plantation shutters, natural light and abundant storage. There is great separation of the two bedrooms with direct access to the main bathroom from the second bedroom. Both bedrooms have custom designed walk through wardrobes offering plenty of shelving, drawers and multi-level rails. The separate study makes a great office space, child's play area or even for storage.

#### Apartment Features -

- \* Circa 2003
- \* 108 sqm Internal 86 sqm plus 22 sqm of balcony
- \* Neutral colour palette with gas cooking and granite bench tops
- \* New split system air-conditioner to living, ceiling fans to living and bedrooms
- \* Secure building access to floor and parking area
- \* Tandem parking for 2 vehicles with storage locker
- \* Body Corp Rates and Insurance approx. \$6,496.31 per year
- \* BCC Rates approx. \$415.96 gross per quarter
- \* Urban Utilities \$198.09 per quarter plus usage