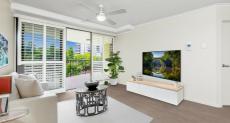

# PARKSIDE APARTMENT WITH TWO CAR SPACES AND SEPARATE STUDY

With a Level 1 location on the north end of Tower 2, this apartment has a delightful east facing outlook across to the park. The green open vista can be enjoyed from both of the bedrooms and the living room. All open onto the generously sized entertaining balcony.

In excellent condition, you will appreciate the neutral tones, stylish white plantation shutters, natural light and abundant storage. There is great separation of the two bedrooms with direct access to the main bathroom from the second bedroom. Both bedrooms have custom designed walk through wardrobes offering plenty of shelving, drawers and multi-level rails. The separate study makes a great office space, child's play area or even for storage.

#### Apartment Features -

- \* Circa 2003
- \* 108 sqm Internal 86 sqm plus 22 sqm of balcony
- \* Neutral colour palette with gas cooking and granite bench tops
- \* New split system air-conditioner to living, ceiling fans to living and bedrooms
- \* Secure building access to floor and parking area
- \* Tandem parking for 2 vehicles with storage locker
- \* Body Corp Rates and Insurance approx. \$6,496.31 per year
- \* BCC Rates approx. \$415.96 gross per quarter
- \* Urban Utilities \$198.09 per quarter plus usage