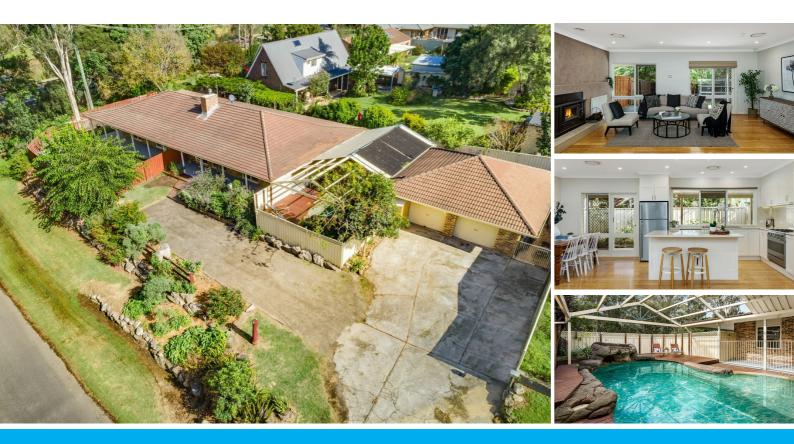

#### LIVE THE SEMI RURAL LIFESTYLE DREAM

This immaculate family home is located in Wilton Village, a family friendly & tightly held community surrounded by a relaxing semi rural atmosphere with sounds of nature echoing through streets adorned by the beautiful tree lined perimeter. The home is spread over an impressive floor plan on a huge block of land and is the perfect location to raise a family and make many memories with all it has to offer.

Features Include:

- Wrap around veranda
- Wide entry
- Four well proportioned bedrooms with built in robes to three
- Master suite is generously proportioned & includes and ensuite
- Expansive open plan lounge & dining room
- Built in combustion fireplace to lounge room
- Well appointed kitchen with ample cupboard & bench space
- Gas cooking
- Stainless steel dishwasher
- Island bench breakfast bar
- Conveniently situated bathroom includes bathtub
- Internal laundry with backyard access
- Linen closet
- Ducted air conditioning
- Downlights
- Undercover alfresco
- Stunning inground swimming pool includes timber decking & is semi undercover
- Fantastic sized backyard
- Double garage
- Side access
- 1,018sqm Block of land