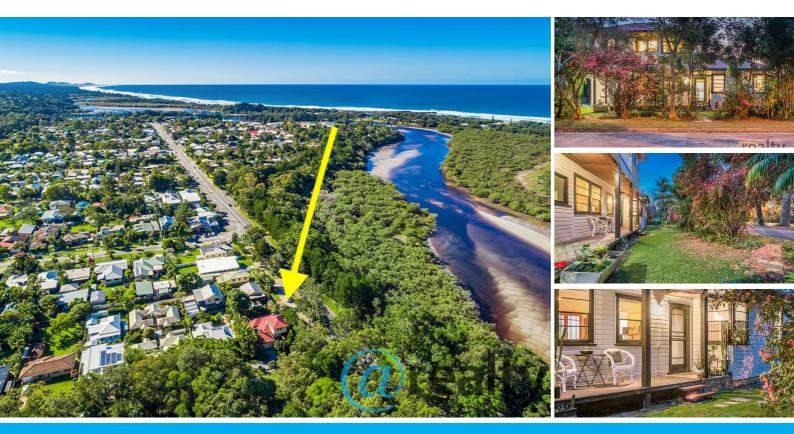

### 88 TWEED STREET BRUNSWICK HEADS

### SOLD BY FIONA JOHNSON

The first house on the left as you approach Brunswick Heads from the south, this charming 1940's character filled home is opposite nature reserves with picturesque Simpson's Creek at your doorstep. Ideal location for those who enjoy morning walks or exploring pristine, estuarine habitats on kayak or stand up paddle board. Lovely swimming holes just across the road and the corner block is set back from Tweed Street, allowing plenty of parking space for friends or visitors.

This property boasts a fantastic location for operating home business with passing trade and easy to find location ideal for holiday accommodation. Seller will all consider serious offers prior to Auction.