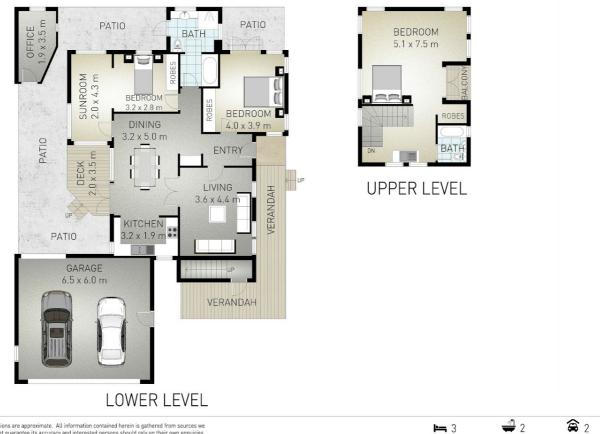

#### 3 BED | 2 BATH | 2 CAR

PRICE: Contact Agent

OPEN FOR INSPECTION: N/A

Fiona Johnson 0400418886 fionajohnson@atrealty.com.au www.atrealty.com.au

Internal: 169 m² | External: 59 m² | Total: 228 m²

Scale in metres. Indicative only. Dimensions are approximate. All information contained herein is gathered from sources we believe to be reliable. However we cannot guarantee its accuracy and interested persons should rely on their own enquiries.

Disclaimer: Please note this floor plan is for marketing purposes and is to be used as a guide only. All dimensions are estimates only and may not be exact measurements.

**Fiona Johnson** 0400418886 fionajohnson@atrealty.com.au www.atrealty.com.au