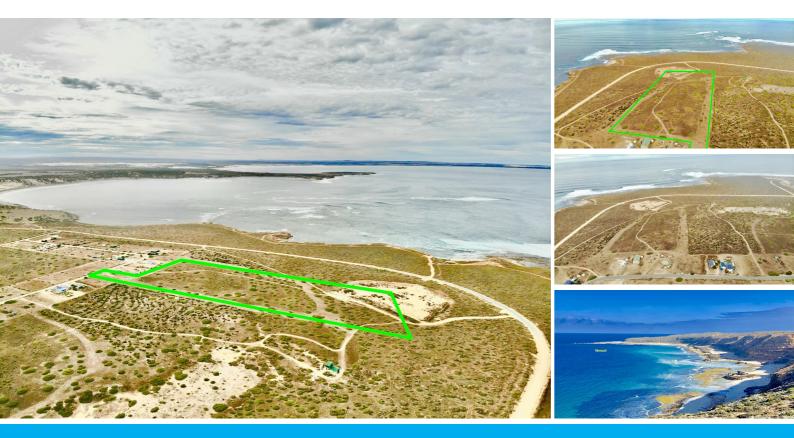

### LARGE COASTAL ALLOTMENT OF 7.1HA

"FISHERMANS PARADISE- IS EXACTLY THAT"

Walk 200 from your front door and cast a line......

This secluded coastal allotment situated at 41 Whytwater Drive at Westall (Fisherman's Paradise), is comprised of approximately 7.1ha and offers absolutely spectacular coastal landscapes and optimum ocean views.

The property is located on the "Westall Way Loop", one of the most scenic areas on Eyre Peninsula.

Perfectly positioned directly across the road from "Smooth Pool" as well as being just one minute to "Windmill Beach", or turn right out of the property and you have "The Granites" and all the surfing and snorkelling you could ever wish for!