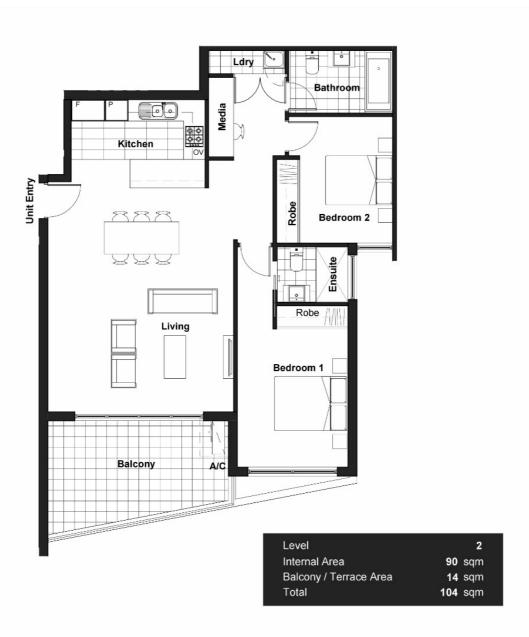

Key Features of the Unit:

· Two good size bedrooms with built-in wardrobe

## 2 BED | 2 BATH | 1 CAR

PRICE: \$550,000

OPEN FOR INSPECTION: N/A

Prashant Gupta
0401179546
prashant.fortune8@atrealty.com.au
Fortune 8 Property

Disclaimer: Please note this floor plan is for marketing purposes and is to be used as a guide only. All dimensions are estimates only and may not be exact measurements.