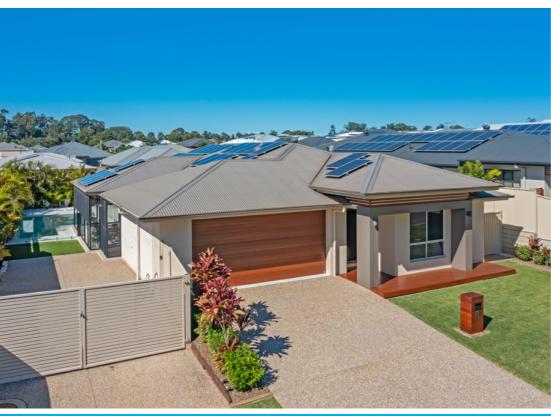

## SOLD! IMMACULATE HOME OPPOSITE RESERVE!

SOLD!

Ladies and gentlemen, we have something genuinely special for you here!

This stunning Fiteni-built family home combines premium quality craftsmanship with bespoke features

It is situated on a level 685m2 block in a whisper-quiet location opposite a parkland / bushland reserve.

The bay is only 2 minutes away and the lifestyle and tranquility this residence offers are second-to-none.

Equipped with an extraordinary array of high-specification and appealing features, the home includes:

- \* 4 generous built-in bedrooms with ceiling fans
- \* The guest bedroom also includes air-conditioning
- \* Main bed has ensuite, air-con + walk-through robe
- \* Master bed has soundcheck walls + acoustic batts
- \* Master: double glazed windows to suit shift worker
- \* Ensuite includes double shower + heated towel rail
- \* Floor to ceiling tiling in ensuite and main bathroom
- \* Media room with soundcheck plaster walls = quiet \* 2.7m (9-foot) ceilings throughout = light and space
- \* Air-conditioned family areas flow seamlessly outside
- \* Separate air-conditioned rumpus area or media room
- \* Kitchen with 40mm stone benches and walk-in pantry \* Kitchen features oft-close cabinetry, Bosch dishwasher
- \* 900mm 'Westinghouse' ceramic cooktop, ducted range
- \* Square set ceilings to kitchen, living, dining, bathrooms
- \* Upgraded 600 x 600mm 'Leparto' floor tiles throughout