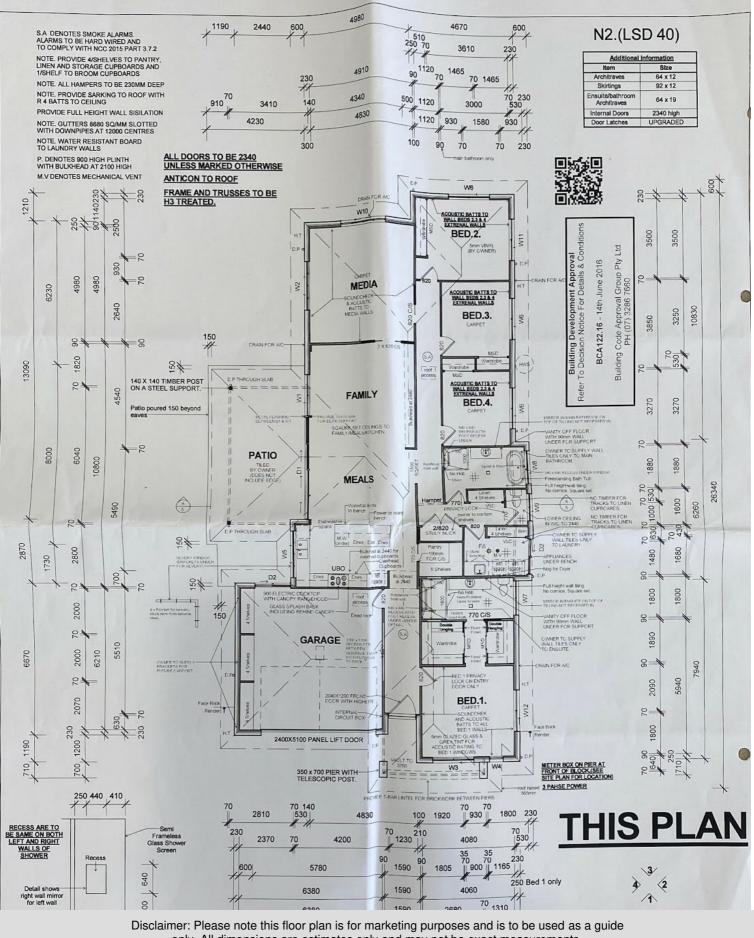

Equipped with an extraordinary array of high-specification and appealing features, the home includes:

- \* 4 generous built-in bedrooms with ceiling fans
- \* The guest bedroom also includes air-conditioning
- \* Main bed has ensuite, air-con + walk-through robe
- \* Master bed has soundcheck walls + acoustic batts
- \* Master: double glazed windows to suit shift worker
- \* Ensuite includes double shower + heated towel rail
- \* Floor to ceiling tiling in ensuite and main bathroom
- \* Media room with soundcheck plaster walls = quiet \* 2.7m (9-foot) ceilings throughout = light and space
- \* Air-conditioned family areas flow seamlessly outside
- \* Separate air-conditioned rumpus area or media room
- \* Kitchen with 40mm stone benches and walk-in pantry \* Kitchen features oft-close cabinetry, Bosch dishwasher
- \* 900mm 'Westinghouse' ceramic cooktop, ducted range
- \* Square set ceilings to kitchen, living, dining, bathrooms
- \* Upgraded 600 x 600mm 'Leparto' floor tiles throughout

## 4 BED | 2 BATH | 2 CAR

PRICE: SOLD!

OPEN FOR INSPECTION: N/A

Ben Tafolo 0419260719 tafolo@atrealty.com.au teamtafolo.com.au

only. All dimensions are estimates only and may not be exact measurements.