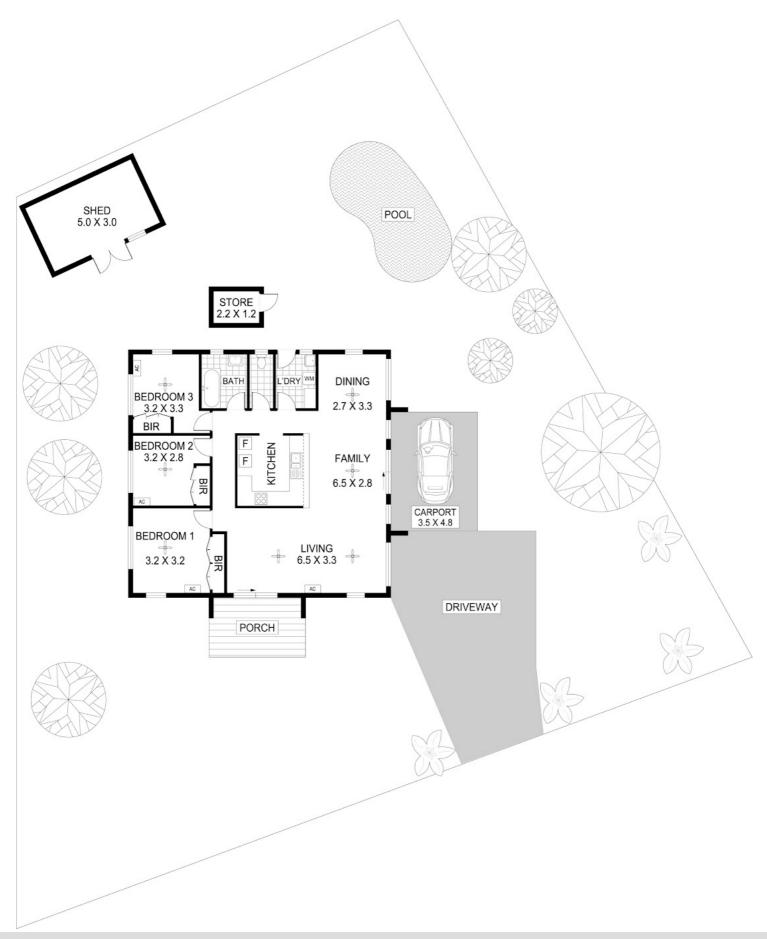

#### Summary Points:

Three bedroom family home in a quiet court setting Long driveway with carport parking for 1 and room for at least 2 more in the driveway Open lawns and easy care tropical gardens around the home Sheltered front porch with sliding door entry to the home Huge side yard with plenty of room for the kids and pets to play In ground swimming pool has secure fencing and entertaining space Garden shed / workshop for the tools and toys has double doors and a window Internal laundry room has linen press and door through to the yard Centrally positioned kitchen has hard wearing counters, free standing oven Open plan living and dining areas have hard wearing flooring and split A/C Bright and breezy home with plenty of windows and sliding doors to let in the light Bathroom includes a bath tub and vanity with built in storage

#### 3 BED | 1 BATH | 1 CAR

PRICE: \$385,000

OPEN FOR INSPECTION: N/A

John Simpson 0416228270 johnsimpson@atrealty.com.au www.atrealty.com.au

Disclaimer: Please note this floor plan is for marketing purposes and is to be used as a guide only. All dimensions are estimates only and may not be exact measurements.

Scale in metres. Indicative only. Dimensions are approximate. All information contained herein is gathered from sources we believe to be reliable. However we cannot guarantee its accuracy and interested persons should rely on their own enquiries