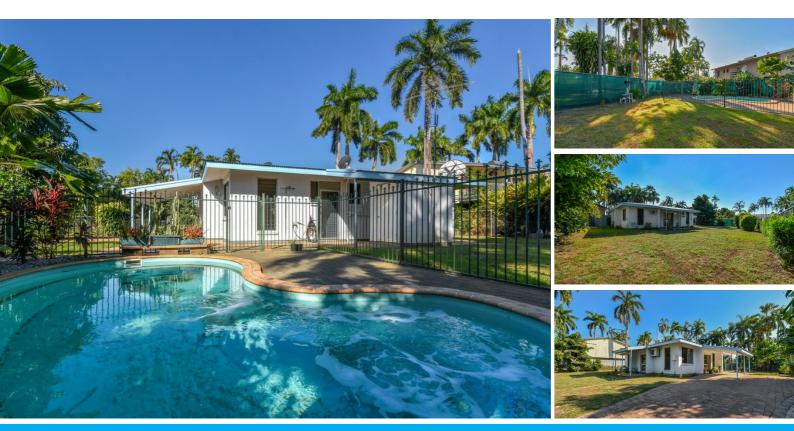

## **GREAT TIME TO BUY!**

Set back from the street and centrally positioned within a large lot of land, this solidly built 3 bedroom home has a lot to offer! Create, extend, expand, add or change to make this house a home.

Surrounding the home are open lawns and easy care gardens that don't require much effort at all to maintain. There is a swimming pool and entertaining areas with secure fencing that the kids will love plus plenty of outdoor spaces for entertaining and enjoying the cool Dry Season weather Inside is a sweeping open plan living space with hard wearing vinyl flooring along with split A/C and banks of windows to frame the gardens and let in the natural light. The kitchen has a free standing oven and plenty of prep areas to work from.

All three bedrooms are a good size and have large windows to let in the natural light and built in robes; the bathroom includes a bath / shower combo with a vanity that hosts built in storage. Located only 5 minutes from Palmerston CBD with local parklands, schools and more only moments away, this is a great time to buy and secure a home that you can invest your future into.

#### Summary Points:

Three bedroom family home in a quiet court setting Long driveway with carport parking for 1 and room for at least 2 more in the driveway Open lawns and easy care tropical gardens around the home Sheltered front porch with sliding door entry to the home Huge side yard with plenty of room for the kids and pets to play In ground swimming pool has secure fencing and entertaining space Garden shed / workshop for the tools and toys has double doors and a window Internal laundry room has linen press and door through to the yard Centrally positioned kitchen has hard wearing counters, free standing oven Open plan living and dining areas have hard wearing flooring and split A/C Bright and breezy home with plenty of windows and sliding doors to let in the light Bathroom includes a bath tub and vanity with built in storage