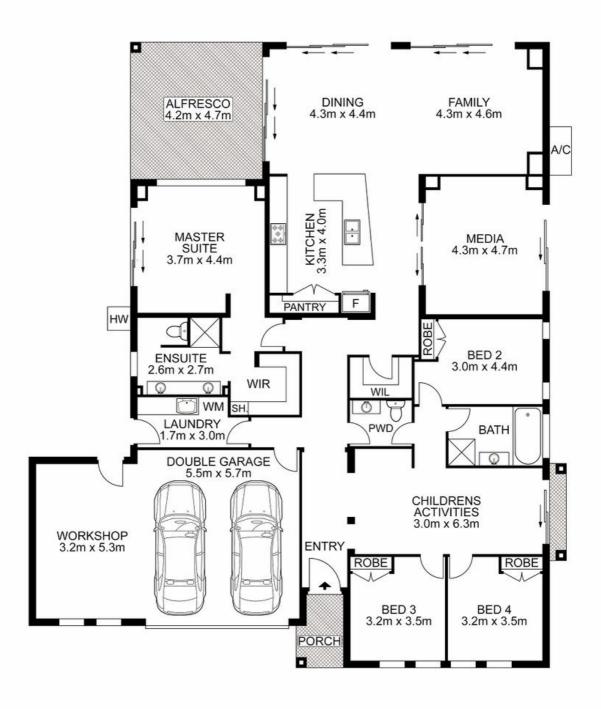

#### Features Include:

- Tiled front porch overlooks the manicured front gardens
- Front entry includes an upgrade to the cornices
- Boasting four generously proportioned bedrooms with built in robes & Fanaway fans
- Master suite is soundproof & includes a walk in robe, ensuite with dual basins & heated towel rack & backyard access
- Expansive living room
- Dining room
- Media room is soundproof with double door access
- Kids playroom / teenagers retreat / study
- Well appointed polyurethane kitchen with ample cupboard & bench space
- Double door step in pantry
- Gas cooking
- Dishwasher
- Water purifier - Glass splashback
- Breakfast bar overlooking the dining room
- Bright & airy bathrooms that compliment the home's vibrant interiors. The main includes a bathtub & separate toilet with vanity
- Internal laundry with built in cupboards & backyard access
- Walk in linen
- Porcelain floor tiles
- Upgraded ducted air conditioning
- Ducted vacuum
- TV / AV upgrade in walls for TV units
- 8x TV / HDMI / internet / phone ports

### 4 BED | 2 BATH | 2 CAR

PRICE:

\$1,550,000 - \$1,600,000

**OPEN FOR INSPECTION:** 

N/A

**Adam Bryant** 0455672323 adam@atrealty.com.au www.atrealty.com.au

Disclaimer: Please note this floor plan is for marketing purposes and is to be used as a guide only. All dimensions are estimates only and may not be exact measurements.