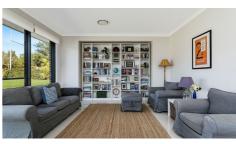

#### Features Include:

- Tiled front porch overlooks the manicured front gardens
- Front entry includes an upgrade to the cornices
- Boasting four generously proportioned bedrooms with built in robes & Fanaway fans
- Master suite is soundproof & includes a walk in robe, ensuite with dual basins & heated towel rack & backyard access
- Expansive living room
- Dining room
- Media room is soundproof with double door access
- Kids playroom / teenagers retreat / study
- Well appointed polyurethane kitchen with ample cupboard & bench space
- Double door step in pantry
- Gas cooking
- Dishwasher
- Water purifier - Glass splashback
- Breakfast bar overlooking the dining room
- Bright & airy bathrooms that compliment the home's vibrant interiors. The main includes a bathtub & separate toilet with vanity
- Internal laundry with built in cupboards & backyard access
- Walk in linen
- Porcelain floor tiles
- Upgraded ducted air conditioning
- Ducted vacuum
- TV / AV upgrade in walls for TV units
- 8x TV / HDMI / internet / phone ports