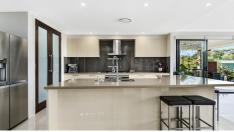

#### Features Include:

- Tiled front porch overlooks the manicured front gardens
- Front entry includes an upgrade to the cornices
- Boasting four generously proportioned bedrooms with built in robes & Fanaway fans
- Master suite is soundproof & includes a walk in robe, ensuite with dual basins & heated towel rack & backyard access
- Expansive living room
- Dining room
- Media room is soundproof with double door access
- Kids playroom / teenagers retreat / study
- Well appointed polyurethane kitchen with ample cupboard & bench space
- Double door step in pantry
- Gas cooking
- Dishwasher
- Water purifier - Glass splashback
- Breakfast bar overlooking the dining room
- Bright & airy bathrooms that compliment the home's vibrant interiors. The main includes a bathtub & separate toilet with vanity
- Internal laundry with built in cupboards & backyard access
- Walk in linen
- Porcelain floor tiles
- Upgraded ducted air conditioning
- Ducted vacuum
- TV / AV upgrade in walls for TV units
- 8x TV / HDMI / internet / phone ports