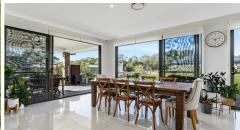

#### Features Include:

- Tiled front porch overlooks the manicured front gardens
- Front entry includes an upgrade to the cornices
- Boasting four generously proportioned bedrooms with built in robes & Fanaway fans
- Master suite is soundproof & includes a walk in robe, ensuite with dual basins & heated towel rack & backyard access
- Expansive living room
- Dining room
- Media room is soundproof with double door access
- Kids playroom / teenagers retreat / study
- Well appointed polyurethane kitchen with ample cupboard & bench space
- Double door step in pantry
- Gas cooking
- Dishwasher
- Water purifier - Glass splashback
- Breakfast bar overlooking the dining room
- Bright & airy bathrooms that compliment the home's vibrant interiors. The main includes a bathtub & separate toilet with vanity
- Internal laundry with built in cupboards & backyard access
- Walk in linen
- Porcelain floor tiles
- Upgraded ducted air conditioning
- Ducted vacuum
- TV / AV upgrade in walls for TV units
- 8x TV / HDMI / internet / phone ports