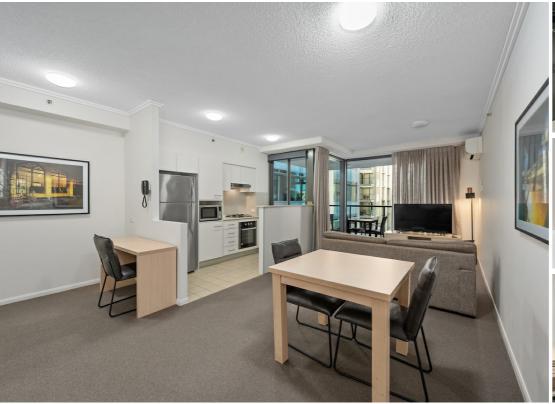

## THE PERFECT BASE, HOME OR INVESTMENT. BUY ONE OR TWO, IT'S UP TO YOU.

Brilliantly located in 212 On Margaret, in the heart of the Brisbane CBD, on the 12th floor with lift access and concierge services on the ground floor lobby. A great opportunity for a Brissy base, home or astute investment. This stylish corner position and extra roomy one bedroom apartment comes fully furnished and operates as a serviced apartment within the popular Oaks Brisbane On Margaret Suites Hotel boasting healthy returns that are sure to keep your accountant happy. Two near identical apartments are available so make sure to get in touch should you be interested.

#### Please see the detailed floorplan

- Contemporary and modern throughout
- Immaculately presented
- Fully furnished (inventory available upon request.
- Very roomy and over-sized 1 bedroom plan
- Open plan design with dining and lounge overlooking balcony
- Well appointed and fully equipped kitchen with stone benchtops - Kitchen also boasts stainless fridge, gas stove, microwave and dishwasher
- Large study area
- Bathroom with bath and shower and laundry zone with washer and dryer
- Air conditioning throughout
- Secure foyer and lift access plus onsite managers, On site concierge & 24 hour security
- Cafe at entry
- Visitor car parking
- Central CBD locale only footsteps from Uni, Botanical Gardens, River Walks, cafés, shops, trains/bus/ferry
- Pool, gym and bbq area
- 70sqm floor plan. Body corporate levies: \$3,384.41 yearly Rates: \$1668.88 yearly
- Body corporate sinking fund balance \$1,168,448.86