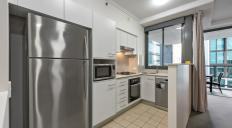

#### Please see the detailed floorplan

- Contemporary and modern throughout
- Immaculately presented
- Fully furnished (inventory available upon request.
- Very roomy and over-sized 1 bedroom plan
- Open plan design with dining and lounge overlooking balcony
- Well appointed and fully equipped kitchen with stone benchtops - Kitchen also boasts stainless fridge, gas stove, microwave and dishwasher
- Large study area
- Bathroom with bath and shower and laundry zone with washer and dryer
- Air conditioning throughout
- Secure foyer and lift access plus onsite managers, On site concierge & 24 hour security
- Cafe at entry
- Visitor car parking
- Central CBD locale only footsteps from Uni, Botanical Gardens, River Walks, cafés, shops, trains/bus/ferry
- Pool, gym and bbq area
- 70sqm floor plan. Body corporate levies: \$3,384.41 yearly Rates: \$1668.88 yearly
- Body corporate sinking fund balance \$1,168,448.86