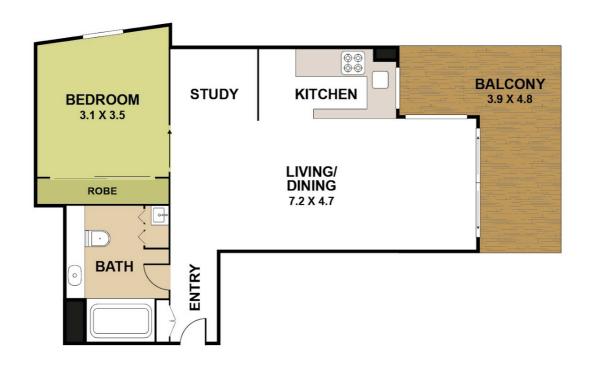

#### Please see the detailed floorplan

- Contemporary and modern throughout
- Immaculately presented
- Fully furnished (inventory available upon request.
- Very roomy and over-sized 1 bedroom plan
- Open plan design with dining and lounge overlooking balcony
- Well appointed and fully equipped kitchen with stone benchtops - Kitchen also boasts stainless fridge, gas stove, microwave and dishwasher
- Large study area
- Bathroom with bath and shower and laundry zone with washer and dryer
- Air conditioning throughout
- Secure foyer and lift access plus onsite managers, On site concierge & 24 hour security
- Cafe at entry
- Visitor car parking
- Central CBD locale only footsteps from Uni, Botanical Gardens, River Walks, cafés, shops, trains/bus/ferry
- Pool, gym and bbq area
- 70sqm floor plan. Body corporate levies: \$3,384.41 yearly Rates: \$1668.88 yearly
- Body corporate sinking fund balance \$1,168,448.86

## 1205/212 Margaret St, Brisbane

Interal: 53.3 sqm External: 18 sqm Total Area: 71.3 sqm

Every attempt has been made to ensure the accuracy of this floor plan. Measurements of rooms and any other items are approximate. This plan is for illustrative purposes only and no responsibility is taken.

Disclaimer: Please note this floor plan is for marketing purposes and is to be used as a guide only. All dimensions are estimates only and may not be exact measurements.