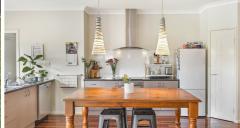

- \* 4 spacious bedrooms Master with walk in robe and full ensuite.
- \* kitchen is open, spacious and looks out over park land to rear of property.
- \* polished timber floors to all living areas and carpet to bedrooms, all with high 2.7 ceilings.
- \* large bathroom with bath situated in centre of home.
- \* lounge, dining and kitchen form large open living area enjoyed by whole family.
- \* large laundry with ironing area and 3rd seperate toilet.
- \* double garage with remote roller door and entrance to living area.
- \* fully fenced rear yard with double gates access to park land at rear and good sized garden shed.