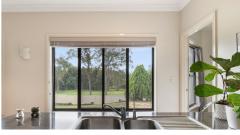

- \* 4 spacious bedrooms Master with walk in robe and full ensuite.
- \* kitchen is open, spacious and looks out over park land to rear of property.
- \* polished timber floors to all living areas and carpet to bedrooms, all with high 2.7 ceilings.
- \* large bathroom with bath situated in centre of home.
- \* lounge, dining and kitchen form large open living area enjoyed by whole family.
- \* large laundry with ironing area and 3rd seperate toilet.
- \* double garage with remote roller door and entrance to living area.
- \* fully fenced rear yard with double gates access to park land at rear and good sized garden shed.