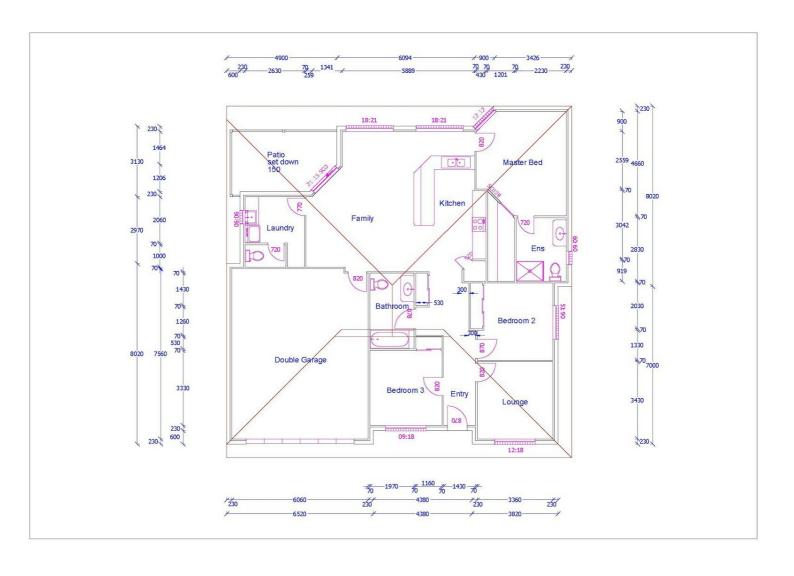

- \* 4 spacious bedrooms Master with walk in robe and full ensuite.
- \* kitchen is open, spacious and looks out over park land to rear of property.
- \* polished timber floors to all living areas and carpet to bedrooms, all with high 2.7 ceilings.
- \* large bathroom with bath situated in centre of home.
- \* lounge, dining and kitchen form large open living area enjoyed by whole family.
- \* large laundry with ironing area and 3rd seperate toilet.
- \* double garage with remote roller door and entrance to living area.
- \* fully fenced rear yard with double gates access to park land at rear and good sized garden shed.

## 4 BED | 2 BATH | 2 CAR

PRICE:

\$579,000

**OPEN FOR INSPECTION:** 

N/A

David Henderson 0400026181 davidhenderson@atrealty.com.au www.atrealty.com.au

Disclaimer: Please note this floor plan is for marketing purposes and is to be used as a guide only. All dimensions are estimates only and may not be exact measurements.