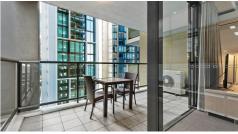

#### Please see the detailed floorplan

- Contemporary and modern throughout
- Immaculately presented
- Fully furnished (inventory available upon request).
- Very roomy and over-sized 1 bedroom plan
- Open plan design with dining and lounge overlooking balcony
- Well appointed and fully equipped kitchen with stone benchtops
- Kitchen also boasts stainless fridge, gas stove, microwave and dishwasher
- Large study area
- Bathroom with bath and shower and laundry zone with washer and dryer
- Air conditioning throughout
- Secure foyer and lift access plus onsite managers, On site concierge & 24 hour security
- Cafe at entry
- Visitor car parking
- Central CBD locale only footsteps from Uni, Botanical Gardens, River Walks, cafés, shops, trains/bus/ferry
- Pool, gym and bbq area
- 70sqm floor plan. Body corporate levies: \$5,361.10 (including discounts) yearly. Rates: \$1,726.72 yearly
- Body corporate sinking fund balance \$628,763.18