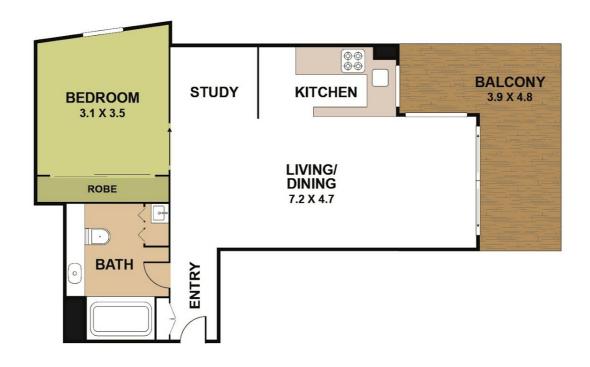

#### Please see the detailed floorplan

- Contemporary and modern throughout
- Immaculately presented
- Fully furnished (inventory available upon request).
- Very roomy and over-sized 1 bedroom plan
- Open plan design with dining and lounge overlooking balcony
- Well appointed and fully equipped kitchen with stone benchtops
- Kitchen also boasts stainless fridge, gas stove, microwave and dishwasher
- Large study area
- Bathroom with bath and shower and laundry zone with washer and dryer
- Air conditioning throughout
- Secure foyer and lift access plus onsite managers, On site concierge & 24 hour security
- Cafe at entry
- Visitor car parking
- Central CBD locale only footsteps from Uni, Botanical Gardens, River Walks, cafés, shops, trains/bus/ferry
- Pool, gym and bbq area
- 70sqm floor plan. Body corporate levies: \$5,361.10 (including discounts) yearly. Rates: \$1,726.72 yearly
- Body corporate sinking fund balance \$628,763.18

#### 38/212 Margaret St, Brisbane

Interal: 53.3 sqm External: 18 sqm Total Area: 71.3 sqm

Every attempt has been made to ensure the accuracy of this floor plan. Measurements of rooms and any other items are approximate. This plan is for illustrative purposes only and no responsibility is taken.

Disclaimer: Please note this floor plan is for marketing purposes and is to be used as a guide only. All dimensions are estimates only and may not be exact measurements.