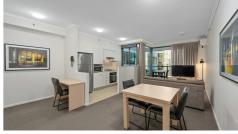

#### Please see the detailed floorplan

- Contemporary and modern throughout
- Immaculately presented
- Fully furnished (inventory available upon request).
- Very roomy and over-sized 1 bedroom plan
- Open plan design with dining and lounge overlooking balcony
- Well appointed and fully equipped kitchen with stone benchtops
- Kitchen also boasts stainless fridge, gas stove, microwave and dishwasher
- Large study area
- Bathroom with bath and shower and laundry zone with washer and dryer
- Air conditioning throughout
- Secure foyer and lift access plus onsite managers, On site concierge & 24 hour security
- Cafe at entry
- Visitor car parking
- Central CBD locale only footsteps from Uni, Botanical Gardens, River Walks, cafés, shops, trains/bus/ferry
- Pool, gym and bbq area
- 70sqm floor plan. Body corporate levies: \$5,361.10 (including discounts) yearly. Rates: \$1,726.72 yearly
- Body corporate sinking fund balance \$628,763.18