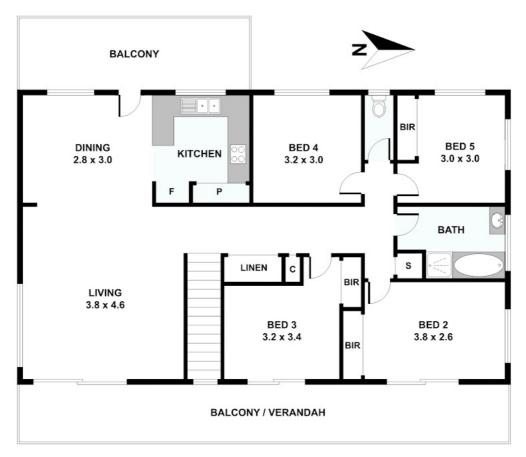

## 14 Glen Eagle Court, Redbank Plains

#### FIRST FLOOR

Disclaimer: Please note this floor plan is for marketing purposes and is to be used as a guide only. All dimensions are estimates only and may not be exact measurements.

ryanwilmott@atrealty.com.au