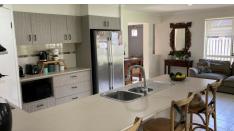

Wonderful kitchen with plenty of cupboard space, walk in pantry and breakfast counter. Covered outdoor entertaining area, Eco water tank, Heat pump Electric water heating and Garden shed. Spacious level back yard which is fully fenced and secure for children and pets. Room Sizes: