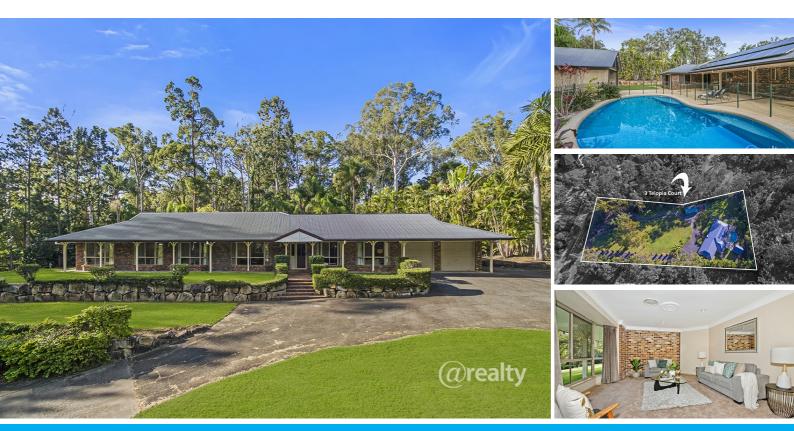

#### PICTURE PERFECT LIVING AWAITS

Presenting to the market this Colonial Gem, offering five bedrooms PLUS study on a completely usable (easement free) 6,950m2 flat block with dual circular driveway, large 3 bay shed, swimming pool, solar and so much more... get the tick list out and be prepared to fill it!

No words describe that feeling you get when you pull up at a property and you are instantly drawn in, the street presence of this colonial homestead is nothing short of welcoming. From the moment you step foot on this amazingly flat block your inner child wants to just run around and enjoy the open grassy areas on offer!

If you can manage to by pass the massive three bay powered shed then entering the home you will appreciate the tasteful renovations that have taken place within from the flooring at the entrance. To your left one of the living areas with views out over the property through a timeless bay window, new carpet and ducted air.

With the hub of the home being the focal point you will enjoy cooking and entertaining in the country style kitchen that overlooks and opens out to the back entertaining area and inground saltwater pool with an impressive 5 x 5m Cabana alongside once again a large flat grass area for the kids and fur babies to run themselves ragged!