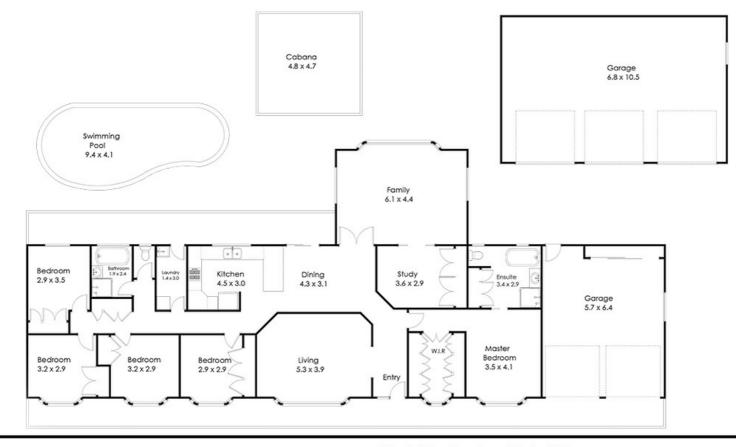

#### 3 Telopia Court Cashmere 4500

uctures are approximate som and kitchen fittings, measu respon cupbo e the oct e illustrative purposes and should be used as such by any prospective buyer. y Eggle Eye Photography Service, www.eagleeyeHQ.com.ou Copyright 2021.

@ realty

This plan Plan dra All rights

Disclaimer: Please note this floor plan is for marketing purposes and is to be used as a guide only. All dimensions are estimates only and may not be exact measurements.