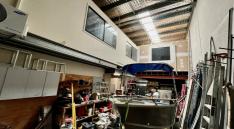

## PERFECT OFFICE/WAREHOUSE MIX FOR SMALL BUSINESSES!

- 152m2 total floor space
- 87m2 on ground floor, plus 65m2 office mezzanine
- Disabled toilet and kitchen
- Electric roller door, 3 phase power
- Office furniture can stay or go
- 2 allocated car parks plus abundance of others in large car park out back of complex
- Gated secure complex, very clean and well maintained
- Minutes to multiple highways and arterial roads
- Warehouse and office will be cleaned before handover
- Motivated landlord, incentives on offer!