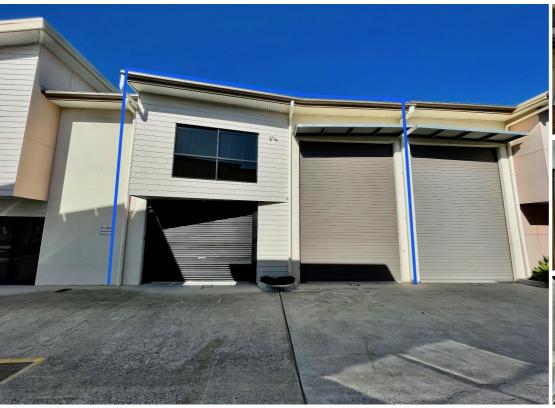

## UNIT 33/8-14 SAINT JUDE COURT BROWNS PLAINS

## PERFECT OFFICE/WAREHOUSE MIX FOR SMALL BUSINESSES!

- 152m2 total floor space
- 87m2 on ground floor, plus 65m2 office mezzanine
- Disabled toilet and kitchen
- Electric roller door, 3 phase power
- Office furniture can stay or go
- 2 allocated car parks plus abundance of others in large car park out back of complex
- Gated secure complex, very clean and well maintained
- Minutes to multiple highways and arterial roads
- Warehouse and office will be cleaned before handover
- Motivated landlord, incentives on offer!

## 0 BED | 0 BATH | 0 CAR

PRICE:

\$15,200 + Outgoings + GST pa

**OPEN FOR INSPECTION:** 

N/A

Shaun Robinson 0403416419 shaun@atrealty.com.au www.atrealty.com.au