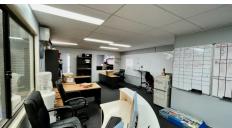

## PERFECT OFFICE/WAREHOUSE MIX FOR SMALL BUSINESSES!

- 152m2 total floor space
- 87m2 on ground floor, plus 65m2 office mezzanine
- Disabled toilet and kitchen
- Electric roller door, 3 phase power
- Office furniture can stay or go
- 2 allocated car parks plus abundance of others in large car park out back of complex
- Gated secure complex, very clean and well maintained
- Minutes to multiple highways and arterial roads
- Warehouse and office will be cleaned before handover
- Motivated landlord, incentives on offer!