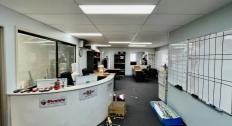

## PERFECT OFFICE/WAREHOUSE MIX FOR SMALL BUSINESSES!

- 152m2 total floor space
- 87m2 on ground floor, plus 65m2 office mezzanine
- Disabled toilet and kitchen
- Electric roller door, 3 phase power
- Office furniture can stay or go
- 2 allocated car parks plus abundance of others in large car park out back of complex
- Gated secure complex, very clean and well maintained
- Minutes to multiple highways and arterial roads
- Warehouse and office will be cleaned before handover
- Motivated landlord, incentives on offer!