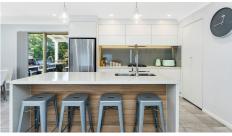

#### Features Include:

- Three generously proportioned bedrooms with built in robes & ceiling fans
- Spacious open plan living with ceiling fan
- Recently renovated kitchen with ample cupboard & bench space
- Soft closing cupboards
- Gas cooking
- 40mm Stone bench tops
- Walk in pantry
- Stainless steel dishwasher
- Breakfast bar overlooking the open plan living
- Dining room
- Bright & airy bathroom includes a bathtub & a new vanity
- Laundry includes built in cupboards & a second toilet for convenience
- Huge undercover timber entertaining alfresco
- Expansive backyard
- Triple garage down the back includes two carports, perfect to store a boat, trailer or caravan
- Carport to side of home with drive through lockable gates both front & back
- 992sgm block