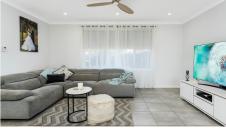

#### Features Include:

- Three generously proportioned bedrooms with built in robes & ceiling fans
- Spacious open plan living with ceiling fan
- Recently renovated kitchen with ample cupboard & bench space
- Soft closing cupboards
- Gas cooking
- 40mm Stone bench tops
- Walk in pantry
- Stainless steel dishwasher
- Breakfast bar overlooking the open plan living
- Dining room
- Bright & airy bathroom includes a bathtub & a new vanity
- Laundry includes built in cupboards & a second toilet for convenience
- Huge undercover timber entertaining alfresco
- Expansive backyard
- Triple garage down the back includes two carports, perfect to store a boat, trailer or caravan
- Carport to side of home with drive through lockable gates both front & back
- 992sgm block