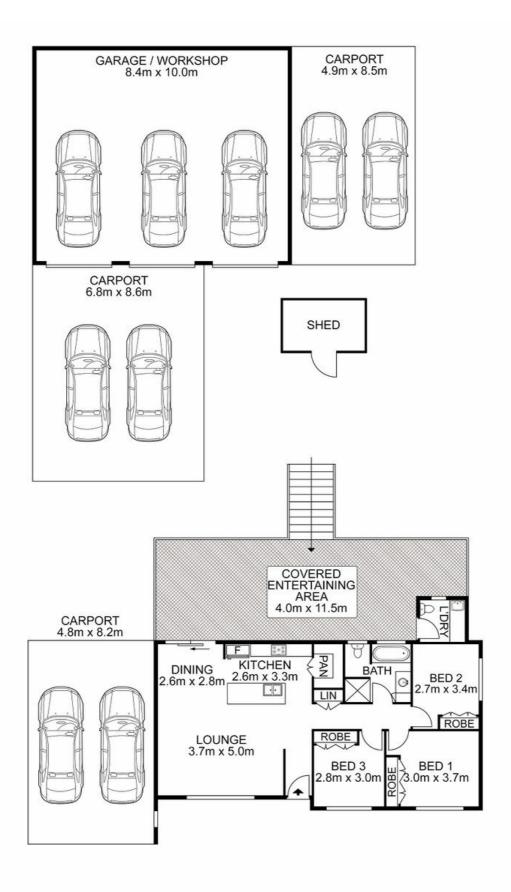

#### Features Include:

- Three generously proportioned bedrooms with built in robes & ceiling fans
- Spacious open plan living with ceiling fan
- Recently renovated kitchen with ample cupboard & bench space
- Soft closing cupboards
- Gas cooking
- 40mm Stone bench tops
- Walk in pantry
- Stainless steel dishwasher
- Breakfast bar overlooking the open plan living
- Dining room
- Bright & airy bathroom includes a bathtub & a new vanity
- Laundry includes built in cupboards & a second toilet for convenience
- Huge undercover timber entertaining alfresco
- Expansive backyard
- Triple garage down the back includes two carports, perfect to store a boat, trailer or caravan
- Carport to side of home with drive through lockable gates both front & back
- 992sgm block

### 3 BED | 1 BATH | 9 CAR

PRICE:

Just Listed

**OPEN FOR INSPECTION:** 

N/A

Bobby Reynolds 0432173566 bobby.reynolds@atrealty.com.au agencycentralwilton.com.au

Disclaimer: Please note this floor plan is for marketing purposes and is to be used as a guide only. All dimensions are estimates only and may not be exact measurements.