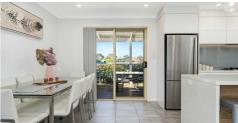

#### Features Include:

- Three generously proportioned bedrooms with built in robes & ceiling fans
- Spacious open plan living with ceiling fan
- Recently renovated kitchen with ample cupboard & bench space
- Soft closing cupboards
- Gas cooking
- 40mm Stone bench tops
- Walk in pantry
- Stainless steel dishwasher
- Breakfast bar overlooking the open plan living
- Dining room
- Bright & airy bathroom includes a bathtub & a new vanity
- Laundry includes built in cupboards & a second toilet for convenience
- Huge undercover timber entertaining alfresco
- Expansive backyard
- Triple garage down the back includes two carports, perfect to store a boat, trailer or caravan
- Carport to side of home with drive through lockable gates both front & back
- 992sgm block