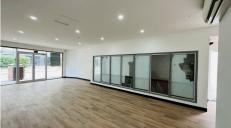

- \* 82m2 of internal space
- \* Air-conditioned
- \* Private toilet
- \* previously a bottle shop- existing fridge space already fitted out 5.8mt x 80cm deep
- \* back room used to be a cool room
- \* kitchenette + grease trap access
- rear door with car access
- \* Commercial kitchen would have to be set up, grease trap accessible.