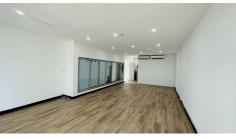

- \* 82m2 of internal space
- \* Air-conditioned
- \* Private toilet
- \* previously a bottle shop- existing fridge space already fitted out 5.8mt x 80cm deep
- \* back room used to be a cool room
- \* kitchenette + grease trap access
- rear door with car access
- \* Commercial kitchen would have to be set up, grease trap accessible.