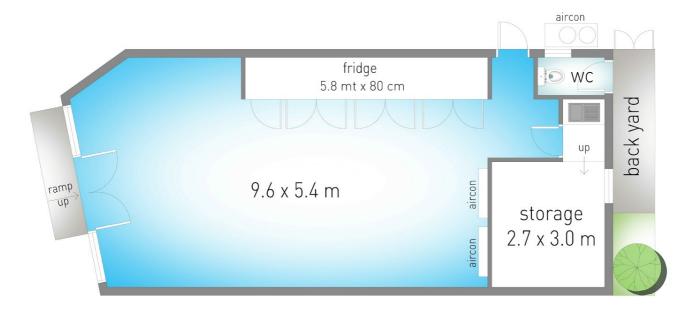

- \* 82m2 of internal space
- \* Air-conditioned
- \* Private toilet
- \* previously a bottle shop- existing fridge space already fitted out 5.8mt x 80cm deep
- \* back room used to be a cool room
- \* kitchenette + grease trap access
- rear door with car access
- \* Commercial kitchen would have to be set up, grease trap accessible.

### 2993 Gold Coast Highway, Surfers Paradise

floor area: 75 m²

Dimensions are approximate. All information contained herein is gathered from sources we believe to be reliable. However we cannot guarantee its

Disclaimer: Please note this floor plan is for marketing purposes and is to be used as a guide only. All dimensions are estimates only and may not be exact measurements.