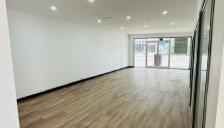

- \* 82m2 of internal space
- \* Air-conditioned
- \* Private toilet
- \* previously a bottle shop- existing fridge space already fitted out 5.8mt x 80cm deep
- \* back room used to be a cool room
- \* kitchenette + grease trap access
- rear door with car access
- \* Commercial kitchen would have to be set up, grease trap accessible.