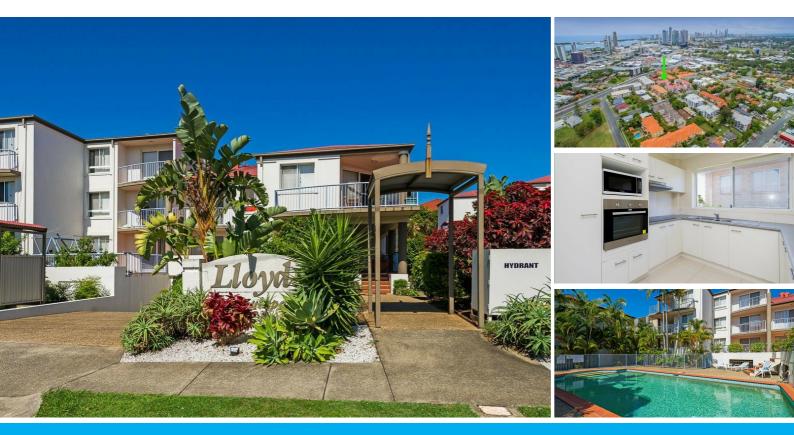

## 12-14 LLOYD STREET SOUTHPORT

### 2 BED, 2 BATH, 2 CAR UNIT IN SOUTHPORT CONTACT JANINE REDWOOD 0419534436

'Lloyds Of Southport'.

This centrally located ground floor unit will appeal to the owner occupier or savvy investor. Excellent value and located in a quiet cul-de-sac just minutes to everything Southport has to offer.

- \* 2 generous sized bedrooms
- \* Master with ensuite and walk in robe
- \* 2nd bedroom with double built in robe
- \* Master bathroom with bath
- \* 2 toilets
- \* Open plan living and dining
- \* Large exclusive use terrace/balcony
- \* Ceiling Fans in master bedroom and living area
- \* Separate Laundry room
- \* Easy access to light rail stations and Smith Street motorway
- \* Walk to the beautiful Broadwater
- \* Resort style facilities include outdoor entertaining area and swimming pool
- \* Meticulously maintained tropical gardens
- \* Allocated side by side underground car parking for 2 cars
- \* Large allocated space to install storage cage
- \* On site manager
- \* 4 minutes to GC Hospital and Griffith University
- \* 800m to the stunning Broadwater
- \* Rental appraisal \$440 per week