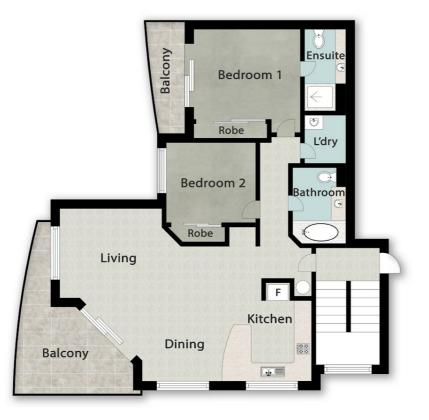

#### TOTAL AREA 98m<sup>2</sup>

Whilst every attempt has been to ensure the accuracy of the floor plan contained here, measurements of doors, windows, rooms, and any other items are approximate and no responsibility is taken for any error, omission, or mis-statement. This is for illustrative purposes only and should be used as such by any prospective purchaser. www.picsandmortar.com

Disclaimer: Please note this floor plan is for marketing purposes and is to be used as a guide only. All dimensions are estimates only and may not be exact measurements.

Janine Redwood 0419534436 janine@atrealty.com.au www.atrealty.com.au