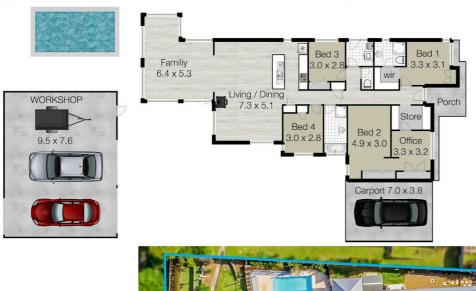

For the handy man check out the massive  $9.5 \times 7.6$  meter 2.5 bay shed which is complete with power , lights and a workbench and full side access.

Beautifully terraced private rear yard takes full advantage of the Mountain View's and maximizes use of the space on the block including veggie gardens and even a chicken coop if you wish to have your own fresh eggs each day. Fully fenced to keep the pooch in and a lockable gate provides rear access to parklands behind.

#### Featuring:

- 4 bedrooms, study, 2 bathrooms (including ensuite)
- Open plan kitchen & dining lounge room
- Sunroom
- Parking for 2 cars in shed
- Carport & Caravan park
- 8kw solar system that returns a credit of \$150 \$200 each quarter
- Instant gas hot water supply

# 41 Riverbend Way MURWILLUMBAH 2484

Approximate House Floor Area 274 sqm - Workshop 72sqm - Land Area 1130 sqm

Whilst every attempt has been made to ensure the accuracy of the floor plan. Measurements of doors, windows rooms and any otheritems are approximate and no responsibility is taken for any error, omission or misstatement. This plan is for illustrative purposes only and should be used as such by any prospective purchaser.