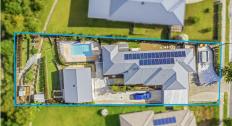

For the handy man check out the massive  $9.5 \times 7.6$  meter 2.5 bay shed which is complete with power , lights and a workbench and full side access.

Beautifully terraced private rear yard takes full advantage of the Mountain View's and maximizes use of the space on the block including veggie gardens and even a chicken coop if you wish to have your own fresh eggs each day. Fully fenced to keep the pooch in and a lockable gate provides rear access to parklands behind.

# 41 Riverbend Way MURWILLUMBAH 2484

Approximate House Floor Area 274 sqm - Workshop 72sqm - Land Area 1130 sqm

Whilst every attempt has been made to ensure the accuracy of the floor plan. Measurements of doors, windows rooms and any otheritems are approximate and no responsibility is taken for any error, omission or misstatement. This plan is for illustrative purposes only and should be used as such by any prospective purchaser.