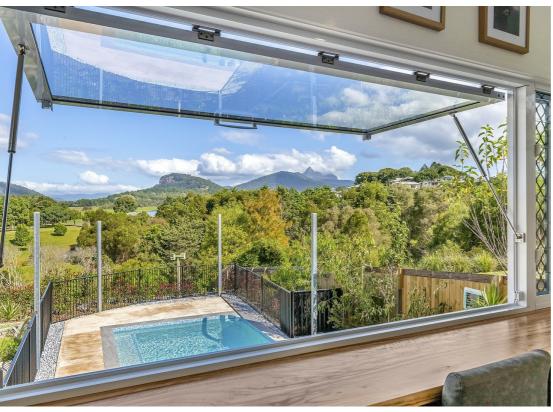

### MAJESTIC MOUNTAIN VIEWS

Located in the beautiful family friendly Hundred Hills estate on the edge of the bustling artsy rural town of Murwillumbah.

This 4 bedroom 2 bathroom Metricon built home has been lovingly maintained and recent extensions capture the essence of the Tweed -

Stunning views to Mount Warning, Mt Nullum, Hattons Bluff and the border ranges all from your very own cafe style breakfast bar in the sunroom that overlooks the brand new in ground 6 x 3.6 meter salt water swimming pool which has be pre-plumbed for future heating if the need arises. Never pay a power bill again with an 8kw solar system installed which generates a steady supply of green energy for the home and returns approximately \$150-\$200 per quarter. Instant continuous flow gas hot water system is also environmental friendly and provides endless hot water. A 3000ltr rainwater tank is plumbed to the toilets and laundry.