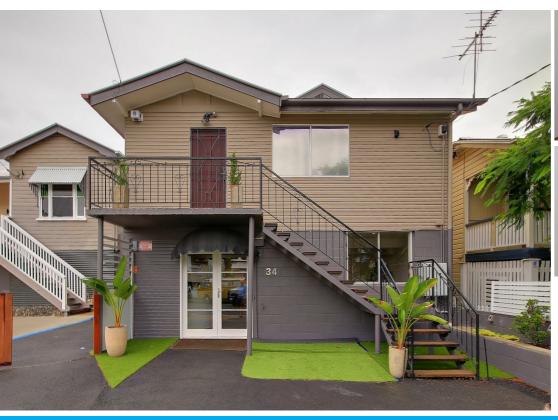

### 34 FISHER ST EAST BRISBANE

#### STROLL TO THE GABBA - SOLD

Blue Chip Investment -This fabulous 4 bedroom High-set Queenslander is the perfect investment with a strong \$39,520 year rental return with yearly increases and a good long term tenant ( Dec 2020 ). Recently upgraded with Ensuited main, air conditioning, polished timber floors. Two lounge rooms. Open plan kitchen with large centre bench for ease of meal preparation. Separate dining area. This home offers great Potential for future gains. The tenant operates his business from the lower level rumpus. Easy care 405m2 block in a Prime inner city location ensuring everything for your future needs is right at your finger tips. BLUE CHIP REAL ESTATE - ALL INSPECTIONS BY APPOINTMENT.

## 4 BED | 2 BATH | 0 CAR

PRICE:

\$800,000 + buyers

**OPEN FOR INSPECTION:** 

N/A

Norm Devine 0412882600 norm.devine@atrealty.com.au www.atrealty.com.au

Disclaimer: Please note this floor plan is for marketing purposes and is to be used as a guide only. All dimensions are estimates only and may not be exact measurements.