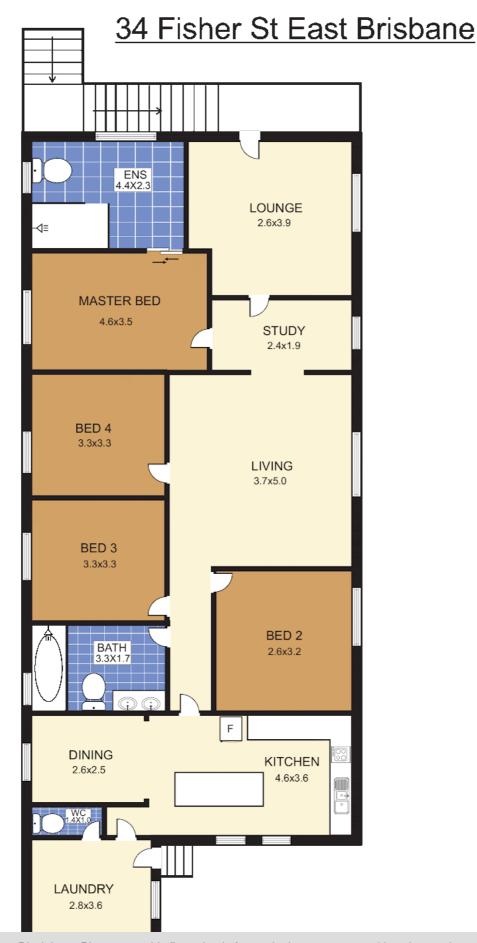

#### STROLL TO THE GABBA - SOLD

Blue Chip Investment -This fabulous 4 bedroom High-set Queenslander is the perfect investment with a strong \$39,520 year rental return with yearly increases and a good long term tenant ( Dec 2020 ). Recently upgraded with Ensuited main, air conditioning, polished timber floors. Two lounge rooms. Open plan kitchen with large centre bench for ease of meal preparation. Separate dining area. This home offers great Potential for future gains. The tenant operates his business from the lower level rumpus. Easy care 405m2 block in a Prime inner city location ensuring everything for your future needs is right at your finger tips. BLUE CHIP REAL ESTATE - ALL INSPECTIONS BY APPOINTMENT.

## 4 BED | 2 BATH | 0 CAR

PRICE:

\$800,000 + buyers

**OPEN FOR INSPECTION:** 

N/A

Norm Devine 0412882600 norm.devine@atrealty.com.au www.atrealty.com.au

Disclaimer: Please note this floor plan is for marketing purposes and is to be used as a guide only. All dimensions are estimates only and may not be exact measurements.