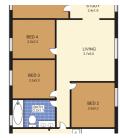

## 4 BED | 2 BATH | 0 CAR

PRICE:

\$800,000 + buyers

**OPEN FOR INSPECTION:** 

N/A

Norm Devine 0412882600 norm.devine@atrealty.com.au www.atrealty.com.au

Disclaimer: Please note this floor plan is for marketing purposes and is to be used as a guide only. All dimensions are estimates only and may not be exact measurements.