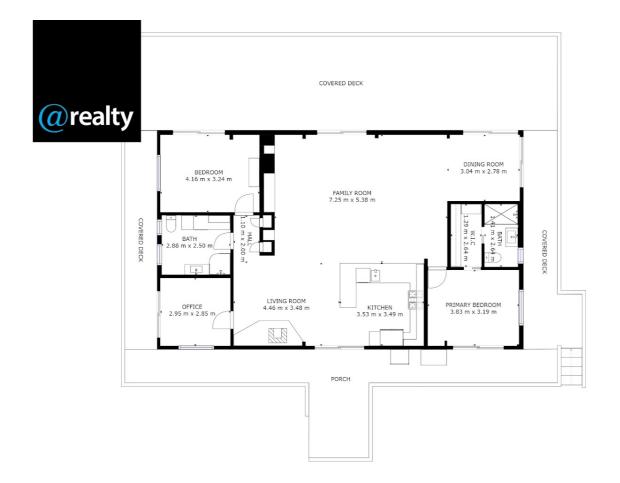

## 3 BED | 2 BATH | 2 CAR

PRICE: \$530,000

OPEN FOR INSPECTION: N/A

Vikki Burnett 0472910300 vikki@atrealty.com.au www.atrealty.com.au

GROSS INTERNAL AREA
FLOOR 1: 133 m2, EXCLUDED AREAS:
DECK: 100 m2, PORCH: 35 m2
TOTAL: 133 m2
: AND DIMENSIONS ARE APPROXIMATE ACTUAL MAY V

**Matterport** 

Disclaimer: Please note this floor plan is for marketing purposes and is to be used as a guide only. All dimensions are estimates only and may not be exact measurements.

FLOOR 1