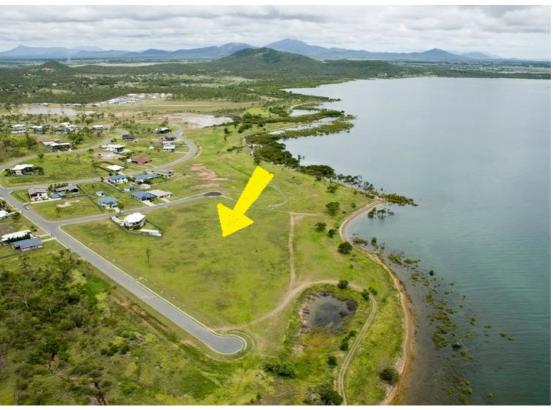

## BEST BUYING WATERFRONT BLOCK - OWNER COMMITTED ELSEWHERE

Here's your chance to own your own waterfront block with outstanding views situated in Bowen's rapidly growing Whitsunday Shores Estate.

- \* Level 1,594m2 block
- \* Ready to build
- \* Dual occupancy (sca
- \* Fully serviced with underground power, sealed roads, town water and sewerage.

This is the only waterfront block available to build your dream home this is amazing value nothing else compares!

All offers considered so you could make this a reality and build your dream home! The above information has been provided to us by the Vendor and we do not accept any responsibility for its accuracy. We strongly advise that all interested parties should make and rely upon their own enquiries and investigations.