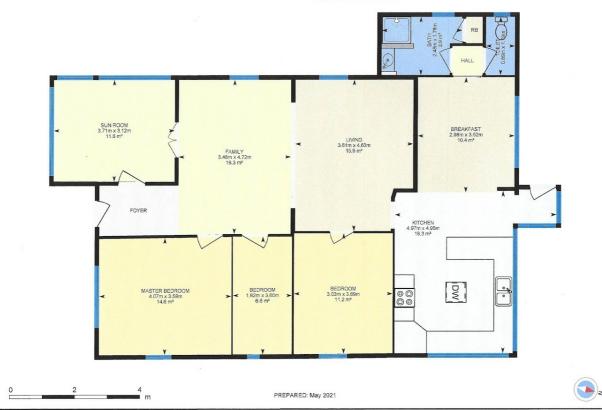

#### 6 Stokes Ct, Summerholm, QLD

Main Floor Total Exterior Area 127.86 m²
Total Interior Area 120.56 m²

White regions are excluded from total floor area in IGUIDE floor plans. All room dimensions and floor areas must be considered approximate and are subject to independent verification.

Disclaimer: Please note this floor plan is for marketing purposes and is to be used as a guide only. All dimensions are estimates only and may not be exact measurements.