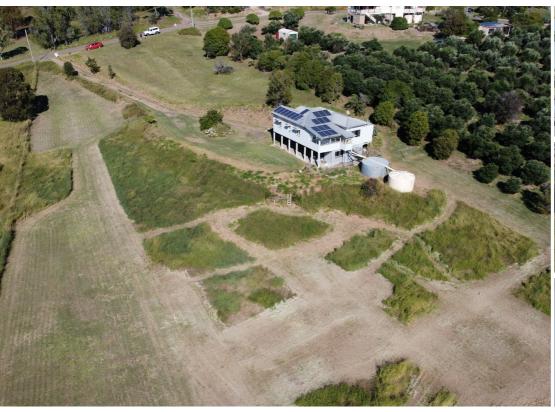

# BEAUTIFUL OLD STYLE QUEENSLANDER - SEMI RURAL WITH POTENTIAL FOR SUB-DIVISION

CALL JACKIE TAYLOR-FOX ON 0411 236823

- \* 3 Bedroom 1 Bathroom plus Study Old Style Queenslander with AMAZING Country Views
- \* Close to Schools Shopping and all New Infrastructure
- \* Large 1 Ha BLOCK ripe for sub-dividing or cottage farm
- \* Great for FAMILY wanting to let the KIDS run WILD and be raised in Country Style
- \* Easy 70k drive into Brisbane for commuters that want the relaxed COUNTRY LIFESTYLE
- \* Solar Panels & 2 x 5000GL Water Tanks and plenty room for further expansion
- \* Plainlands is a proactive area which is expanding with NEW Colleges and Schools
- \* NEW Bunnings nearly established and ALDI coming soon too