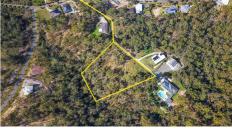

The land size is 9,255 m2 and we have available quotes for a driveway and tree clearing along with soil tests etc...