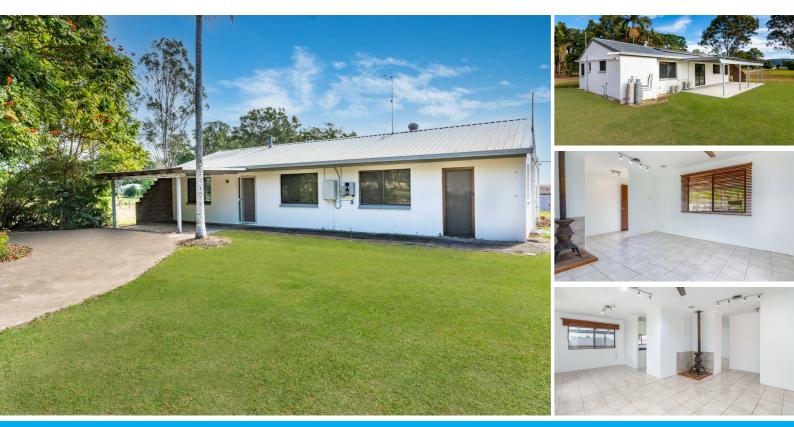

## SOLD BY KRIS SUTCLIFFE & AMANDA ROBERTS

The Kris Sutcliffe & Amanda Roberts Team are pleased to present Lot 39, Gregor Road in Upper Caboolture to the market for sale.

Located in the extremely popular Fernside Estate, this unique property was one of the original homes retained when developing the area. Situated on an elevated 3495sqm block with views to the ranges, the land is relatively flat with a slight fall away from the home.

The house is an energy efficient, solid block design featuring 3 bedrooms, each with built in robes ceiling fans and new carpet under foot. The rest of the property is tiled, including the lounge, dining and family areas. The property has been freshly painted throughout and treated to a brand new bathroom. The Kitchen is an older update, but looks great and features all the mod cons including stainless steel cooking appliances (gas cook top & electric oven), dishwasher, stone benches and plenty of cupboard space.

Features at a glance include:

- 3 bedrooms with built in robes (master with walk in robe)
- Single bathroom (recently renovated) with separate toilet & laundry
- Updated kitchen (older) with stone bench tops, stainless steel cooking and plenty of cupboard
- space
- L shaped lounge with feature fireplace / heater
- Separate meals / living space
- Freshly painted throughout
- New carpet and underlay to the bedrooms
- New air-con in the living & master bedroom
- Patio entertainment area (originally shade cloth) with temporary roof (sold as is)
- New 6m x 9m colourbond shed with adjoining 3m x 9m carport under roof
- New Home Sewerage Treatment System (HSTP)
- Solar panels and inverter (sold as is)
- Gas hot water, town water & underground power

If you've been dreaming of acreage living, this is a great entry level home on a prime piece of real estate! Surrounded by quality homes and neighbours, this property is sure to tick some boxes!