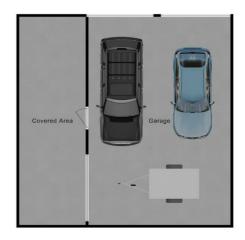

Features at a glance include:

- 3 bedrooms with built in robes (master with walk in robe)
- Single bathroom (recently renovated) with separate toilet & laundry
- Updated kitchen (older) with stone bench tops, stainless steel cooking and plenty of cupboard
- space
- L shaped lounge with feature fireplace / heater
- Separate meals / living space
- Freshly painted throughout
- New carpet and underlay to the bedrooms
- New air-con in the living & master bedroom
- Patio entertainment area (originally shade cloth) with temporary roof (sold as is)
- New 6m x 9m colourbond shed with adjoining 3m x 9m carport under roof
- New Home Sewerage Treatment System (HSTP)
- Solar panels and inverter (sold as is)
- Gas hot water, town water & underground power

## 3 BED | 1 BATH | 3 CAR

PRICE: Offers Over \$580,000

OPEN FOR INSPECTION: N/A

Kris Sutcliffe 0404742058 kris.sutcliffe@atrealty.com.au www.atrealty.com.au

Happenstance While all care is taken to ensure accuracy. This Boor Flon should be used as a paide only