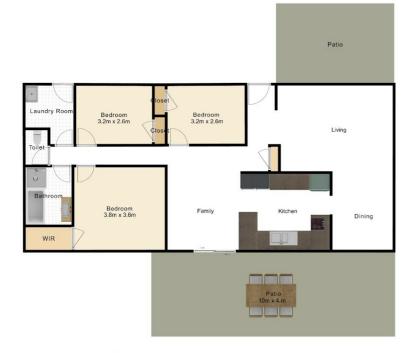

The house is an energy efficient, solid block design featuring 3 bedrooms, each with built in robes ceiling fans and new carpet under foot. The rest of the property is tiled, including the lounge, dining and family areas. The property has been freshly painted throughout and treated to a brand new bathroom. The Kitchen is an older update, but looks great and features all the mod cons including stainless steel cooking appliances (gas cook top & electric oven), dishwasher, stone benches and plenty of cupboard space.

Features at a glance include:

- 3 bedrooms with built in robes (master with walk in robe)
- Single bathroom (recently renovated) with separate toilet & laundry
- Updated kitchen (older) with stone bench tops, stainless steel cooking and plenty of cupboard
- space
- L shaped lounge with feature fireplace / heater
- Separate meals / living space
- Freshly painted throughout
- New carpet and underlay to the bedrooms
- New air-con in the living & master bedroom
- Patio entertainment area (originally shade cloth) with temporary roof (sold as is)
- New 6m x 9m colourbond shed with adjoining 3m x 9m carport under roof
- New Home Sewerage Treatment System (HSTP)
- Solar panels and inverter (sold as is)
- Gas hot water, town water & underground power

Disclaimer: Please note this floor plan is for marketing purposes and is to be used as a guide only. All dimensions are estimates only and may not be exact measurements.

5m

Kris Sutcliffe 0404742058 kris.sutcliffe@atrealty.com.au www.atrealty.com.au