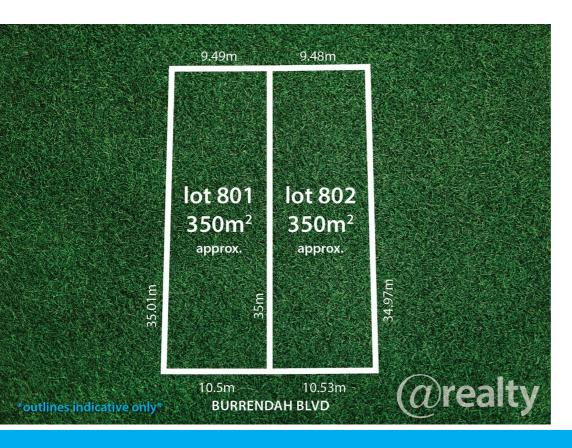

# UNDER OFFER, MORE PROPERTIES URGENTLY WANTED!

UNDER OFFER, MORE PROPERTIES URGENTLY WANTED! HOME & INCOME POTENTIALS! 350m2 GREEN TITLE BLOCK!

Right at the heart of Booming Willetton, here's your opportunity to build a stunning brand-new home with home business potential (subject to council approval) \*.

New lots in this prime location are selling quickly; be quick to call Linda & snap it up! -

- Nice and easy walk to highly sought after Willetton Senior High School
- Hop & skip to picturesque Burrendah Park, enjoy a nice walk/good run in the morning or after work
- Buzzing Southlands Shopping Centre, Library, Sports Centre just few steps away
- Ultra-convenient & easy access to local transport & Roe Highway, Murdoch Train Station, Bull Creek train station...etc.
- Fantastic medical care with plenty of the medical centres and Fiona Stanley Hospital, St John of God Murdoch Hospital close by
- Approx. 350m2 GREEN TITLE blocks, zoned R40 which means a nice & big home can be built on