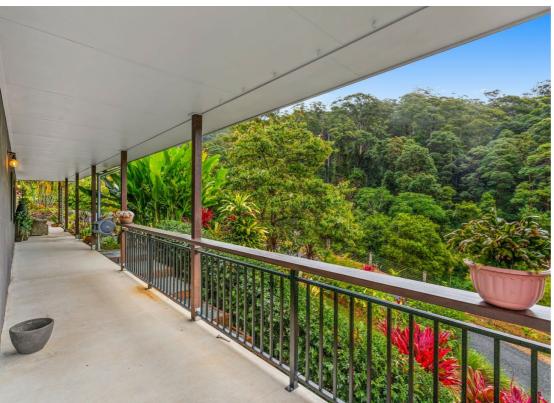

#### **WOW FACTOR**

Nestled privately in the cradle of Wardrop Valley and backing onto Mooball National Park conveniently located just 15 minutes to either Murwillumbah or Burringbar sits this "one-of-a-kind" Solar Passive, self sustainable 3 year old home which boasts a stand-alone 10kw solar setup, heaps of rainwater storage, gas cooking and a superb view over your very own lake ("Lothlorien") towards palm fringed forests. You will feel you could well be in "middle earth" but you are actually close to all the treasures of the Northern Rivers from beaches to forests. There is an additional art studio and various sheds and out-buildings, a chook run, a well established veggie garden, and permanent spring. You are going to love the indoor / outdoor covered pavillion that is the hearth of this beautiful home and allows for all year entertaining with family and friends and is a haven for simply soaking up the natural ambience in your very own secret valley.