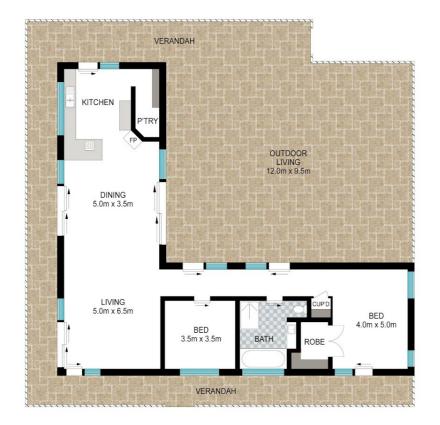

## 3 BED | 2 BATH | 0 CAR

PRICE:
Contact Agent

OPEN FOR INSPECTION: N/A

Paul Stobbie 0448191351 paulstobbie@atrealty.com.au northernriverspropertygroup

INT: 137 m<sup>2</sup> EXT: 210 m<sup>2</sup>

Scale in metres. Indicative only. Dimensions are approximate. All information contained herein is gathered from sources we believe to be reliable. However, we cannot guarantee its accuracy and interested persons should rely on their own enquiries.

387 Smarts Road, Wardrop Valley

Disclaimer: Please note this floor plan is for marketing purposes and is to be used as a guide only. All dimensions are estimates only and may not be exact measurements.