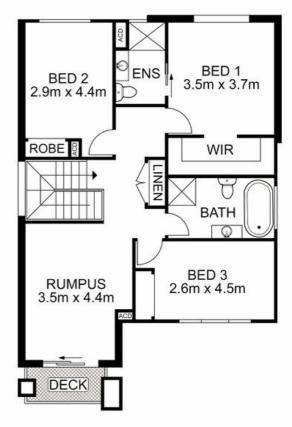

#### Features Include:

- Front porch overlooking manicured front yard
- Boasting four generously proportioned bedrooms with built in robes
- Master suite includes a walk in robe and an ensuite
- Fourth bedroom downstairs includes an ensuite
- Expansive living room
- Dining room
- Well appointed kitchen with ample cupboard & bench space
- Gas cooking
- Dishwasher
- Walk in pantry
- Breakfast bar with stone waterfall bench tops
- Upstairs rumpus room with access to the balcony
- Main bathroom is bright & airy & includes a free standing bathtub & frameless shower screen
- Powder room downstairs for convenience
- Ducted air conditioning
- Linen closet
- Downlights throughout
- Alfresco entertaining
- Low maintenance backyard
- Double garage with remote & internal access
- 424sqm block

### 4 BED | 3 BATH | 2 CAR

PRICE:

\$1,009,000 - \$1,039,000

**OPEN FOR INSPECTION:** 

N/A

Huss Al Salemi 0411699419 huss@atrealty.com.au www.agencycentral.com.au

**ENTRY LEVEL** 

**UPPER LEVEL** 

## A AGENCY

Disclaimer: Please note this floor plan is for marketing purposes and is to be used as a guide only. All dimensions are estimates only and may not be exact measurements.