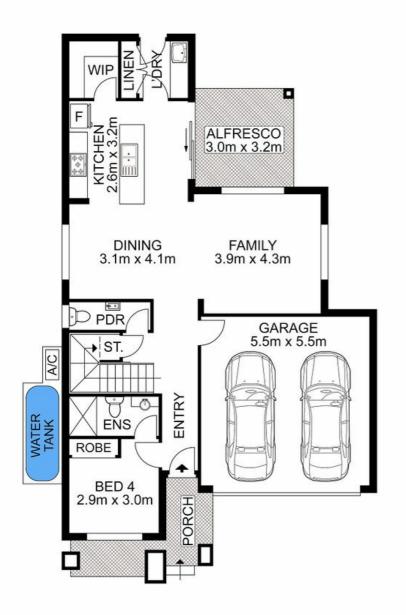

#### Features Include:

- Front porch overlooking manicured front yard
- Boasting four generously proportioned bedrooms with built in robes
- Master suite includes a walk in robe and an ensuite
- Fourth bedroom downstairs includes an ensuite
- Expansive living room
- Dining room
- Well appointed kitchen with ample cupboard & bench space
- Gas cooking
- Dishwasher
- Walk in pantry
- Breakfast bar with stone waterfall bench tops
- Upstairs rumpus room with access to the balcony
- Main bathroom is bright & airy & includes a free standing bathtub & frameless shower screen
- Powder room downstairs for convenience
- Ducted air conditioning
- Linen closet
- Downlights throughout
- Alfresco entertaining
- Low maintenance backyard
- Double garage with remote & internal access
- 424sqm block

### 4 BED | 3 BATH | 2 CAR

PRICE:

\$1,009,000 - \$1,039,000

**OPEN FOR INSPECTION:** 

N/A

Huss Al Salemi 0411699419 huss@atrealty.com.au www.agencycentral.com.au

**ENTRY LEVEL** 

**UPPER LEVEL** 

## A AGENCY

Disclaimer: Please note this floor plan is for marketing purposes and is to be used as a guide only. All dimensions are estimates only and may not be exact measurements.